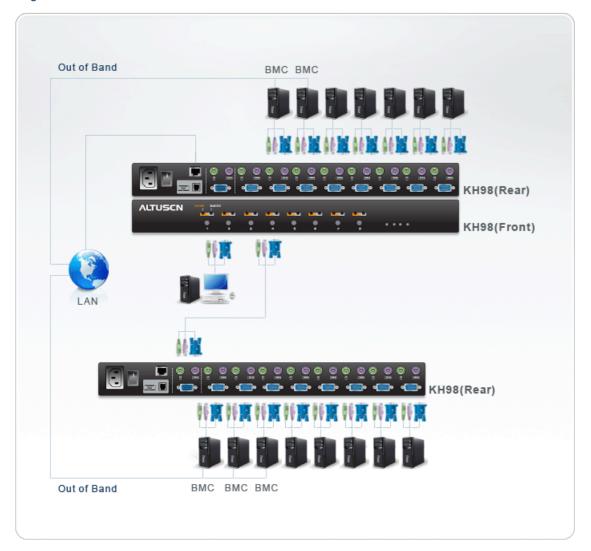

Thanks to the KH98, now you can easily manage and maintain your infrastructure in a cost effective manner. A single KH98 can manage up to 8 computers. Since units can be cascaded to three levels, in a full three stage installation up to 73 KH98 units can control and monitor up to 512 computers - all from a single console.

## Diagram