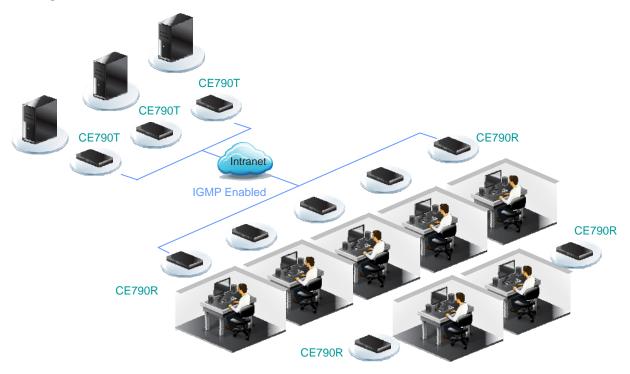

#### Scenario: Bank Branch Office

A bank purchased licensed software and installed them on 3 computers in one of their branch offices. However, they want to provide clients with 7 consoles that can simultaneously access all the resources.

### Digital KVM Extender Solution

The CE790 is an IP based KVM Extender that supports high quality digital audio and video streaming from anywhere on the intranet.

## Benefits

- The CE790 enables the bank to quickly set up consoles that can connect to the computers with the resources.
- The CE790 also has an excellent frame rate that minimizes delay when accessing large data.