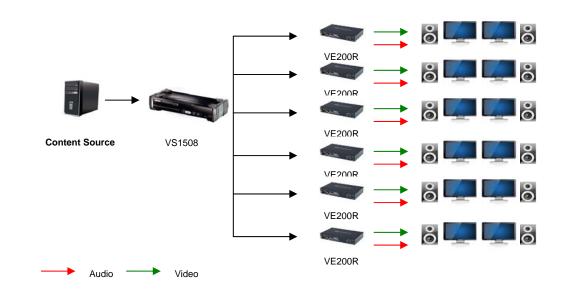

#### Media Distribution Solutions

The ATEN complete MDS Media Distribution Solution is a cost-effective and efficient way to send high quality multimedia content over Cat 5e cable to multiple displays from a single input source

### 🕙 Benefits

- Reliable transmission fits easily into busy settings that need constant, real-time updates
- Supports long distance transmission using Cat 5e cable – extend displays up to 150 meters with an ATEN receiving device, such as VE200R

🕙 Setup