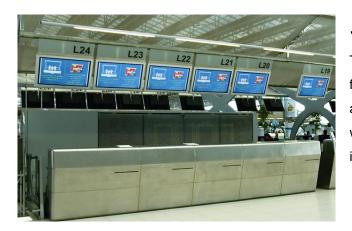

#### Scenario: Transport terminal

Terminal 1 of an Airport plans to display real time information for passengers in the Customs area, which is 100 meters away from the server room They need a solution that can work over this distance and simultaneously display pertinent information into multiple screens.