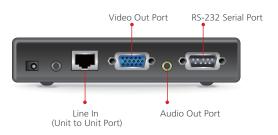

## **VB552**

VGA Over Cat 5 Repeater + Audio

- High-quality video up to 1920x1200@60Hz at 30m, 1600x1200@60Hz at 150m, 1280x1024@60Hz at 200m
- Video gain and compensation adjustable via OSD
- IR receiver for quick and easy video quality adjustment
- IR remote control for screen on/off and video adjustment at remote site

#### Rear View