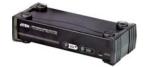

#### VS1508

8-Port Cat 5 Audio/Video Splitter

- One video input to 8 video outputs
- Audio enabled
- Uses Cat 5e cable to extend displays up to 150 m
- Superior video quality up to 1920x1200@60Hz

VGA Over Cat 5 Repeater + Audio

# **VS1508** 8-Port Cat 5 Audio/Video Splitter

- Cascadable to three levels provides up to thousands of video signals when combined in an installation with ATEN receiving devices
- Uses Cat 5e (or higher) cable to extend displays up to 150 m; 450 m when combined with ATEN receiving devices
- Group screens off/on function
- Provides two RS-232 channels for selection

#### Rear View