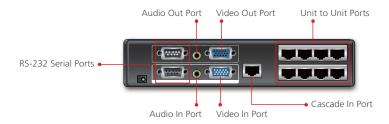

# **VS1508** 8-Port Cat 5 Audio/Video Splitter

- Cascadable to three levels provides up to thousands of video signals when combined in an installation with ATEN receiving devices
- Uses Cat 5e (or higher) cable to extend displays up to 150 m; 450 m when combined with ATEN receiving devices
- Group screens off/on function
- Provides two RS-232 channels for selection

#### Rear View