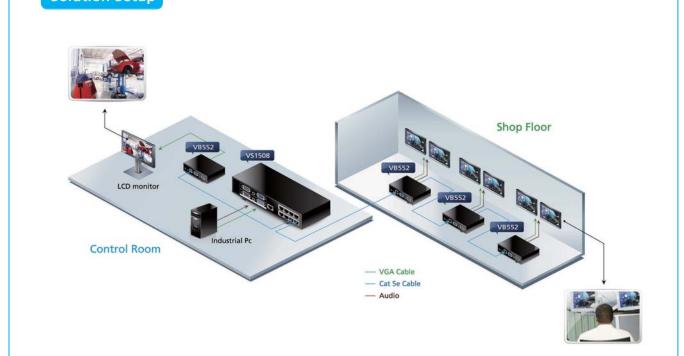

### **Solution Setup**

#### **Benefits**

- · ATEN Media Distribution Solution had higher resolution and superior audio quality support over long distance
- Improve monitoring and accessibility of testing process software from remote locations
- Reduce travel time between shop floor and control room
- · Long distance transmission over Cat 5e cable-the high quality A/V outputs can be transmitted from the source computer in the control room to displays at distances up to 150m