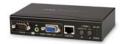

## **VB552**

VGA Over Cat 5 Repeater + Audio

- High-quality video up to 1920x1200@60Hz at 30m, 1600x1200@60Hz at 150m, 1280x1024@60Hz at 200m
- Video gain and compensation adjustable via OSD
- IR receiver for quick and easy video quality adjustment
- IR remote control for screen on/off and video adjustment at remote site

#### Rear View