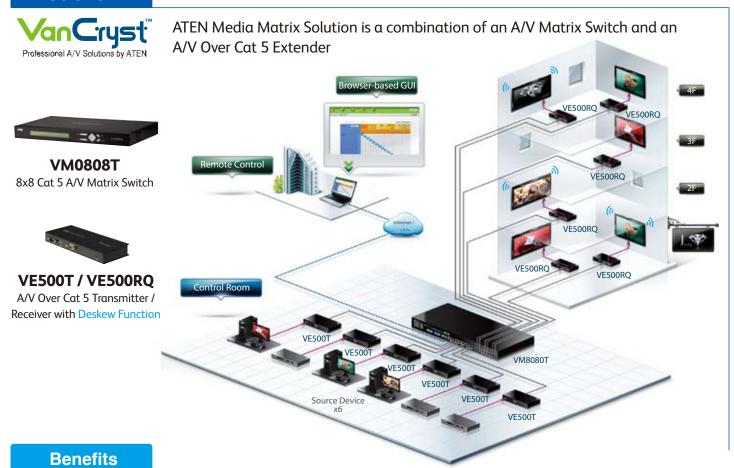

- Deliver multimedia content from 6 A/V sources to 6 monitors
- Allow 6 monitors to be distributed over the 4-floor store, with source devices located away from the monitors
- Support frequent and convenient updating of multimedia content for the launch of new product promotion
- Display the brightness and high quality of the jewelry with perfect clarity. Superior audio quality to attract customers is also necessary

## **Solution**

- Various promotional content can be efficiently delivered to 6 monitors located around the jewelry store VM0808T can easily switch between multiple sources and multiple displays, so different multimedia content can be delivered to multiple destinations.
- **High quality, long distance transmission** the solution permits HD video signals to be transmitted over distances of up to 300 meters between VE500T transmitters and VE500RQ receivers.
- **Update the latest campaigns to the monitors with ease and flexibility -** the VM0808T can be accessed remotely as well as locally. Remote access, configuration, and control are accomplished over the Internet through a browser-based web page interface or Telnet.
- Complete superiority over audio & video quality the Patented Deskew technology supports manual synchronization of RGB signals and corrects color phase and timing errors that occur over long distance. The superior balanced audio quality is also provided.

#### 8x8 Cat 5 A/V Matrix Switch

- Supports additional local input and local display provides an extra input / output source
- Flexible configuration and control
- Local Operation: Front panel LCD display and pushbuttons + Serial controller
- Remote Operation: Browser-based Graphical User Interface (GUI) + Telnet
- Serial RS-232 support
- Independent switching of audio and video sources any audio source can be connected to any video source for output flexibility
- Automatic and adjustable video and audio quality

### A/V Over Cat 5 Extender with RS-232, Balanced Audio

- Long distance transmission up to 300m
- Superior audio quality balanced audio provides flawless long-distance transmission
- Automatic and adjustable gain control adjust signal strength to compensate for distance
- Provides RS-232 channel
- Patent Deskew Function (VE500RQ) automatically synchronizes the time delay of RGB signals to compensate for distance