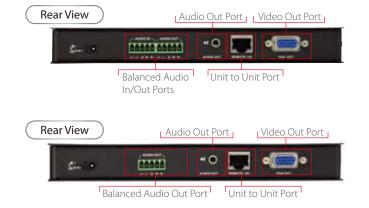

## **VE500**

### A/V Over Cat 5 Extender with RS-232, Balanced Audio

- Long distance transmission up to 300m
- Superior audio quality balanced audio provides flawless long-distance transmission
- Automatic and adjustable gain control adjust signal strength to compensate for distance
- Provides RS-232 channel
- Patent Deskew Function (VE500RQ) automatically synchronizes the time delay of RGB signals to compensate for distance

## VE500T | Transmitter