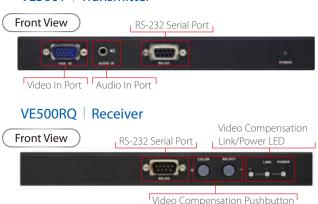

### A/V Over Cat 5 Extender with RS-232, Balanced Audio

- Long distance transmission up to 300m
- Superior audio quality balanced audio provides flawless long-distance transmission
- Automatic and adjustable gain control adjust signal strength to compensate for distance
- Provides RS-232 channel
- Patent Deskew Function (VE500RQ) automatically synchronizes the time delay of RGB signals to compensate for distance

## VE500T | Transmitter