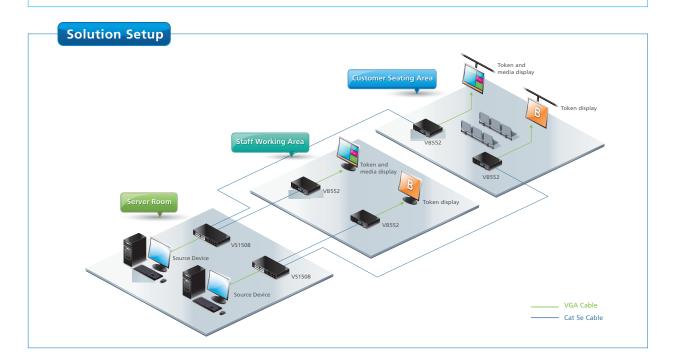

## **Overview: Passport Office**

To provide efficient customer service, the passport office needs to deliver multimedia content, consisting of the token number and advertisements, from one source computer to displays installed in the waiting area and staff working area over long distances.

## **Benefits**

- Customers in the waiting area can clearly see when their token number is called and in the meantime can enjoy the multimedia advertisements
- Long distance transmission over Cat 5e cable—the high quality A/V outputs can be transmitted from the source computer in the server room to displays at distances up to 150m
- High compatibility-compatible with all leading brands of LCD display