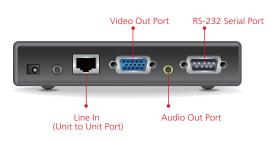

### O VB552

VGA Over Cat 5 Repeater + Audio

- High-quality video up to 1920x1200@60Hz at 30m, 1600x1200@60Hz at 150m, 1280x1024@60Hz at 200m
- Video gain and compensation adjustable via OSD
- IR receiver for quick and easy video quality adjustment
- IR remote control for screen on/off and video adjustment at remote site

## • Rear View