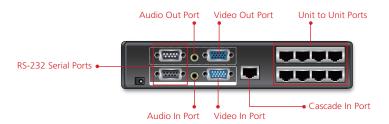

### VS1508

8-Port Cat 5 Audio/Video Splitter

- Cascadable to three levels provides up to thousands of video signals when combined in an installation with ATEN receiving devices
- Uses Cat 5e (or higher) cable to extend displays up to 150 m; 450 m when combined with ATEN receiving devices
- Group screens off/on function
- Provides two RS-232 channels for selection

### Rear View