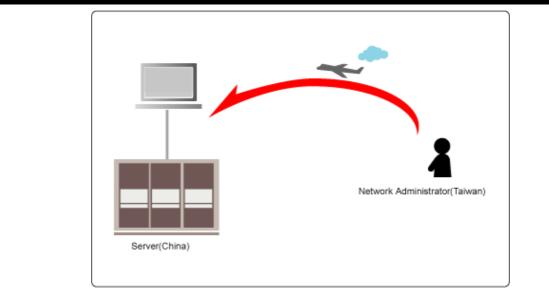

igh Technology Companys, International Online Game Servers, International Banks     |
| Challenge:  | Network administrators at the Taiwan headquarters have to frequently update China factory's ERP    |
|             | system                                                                                             |
| Solution:   | To Install CN-6000 and KVM switches in server room in China factory. Network administrators at     |
|             | the Taiwan headquarters modify factory's ERP system through the internet                           |
| Advantages: | Network administrators in Taiwan headquarters don't need to travel to China. The changes they make |
|             | to the ERP system take effect immediately, saving trip expenses.                                   |

## Before



## After



 $\langle\!\!\!\!\langle$  Published by Aten International Co. Ltd.. All Rights Reserved.  $\rangle\!\!\!\rangle$