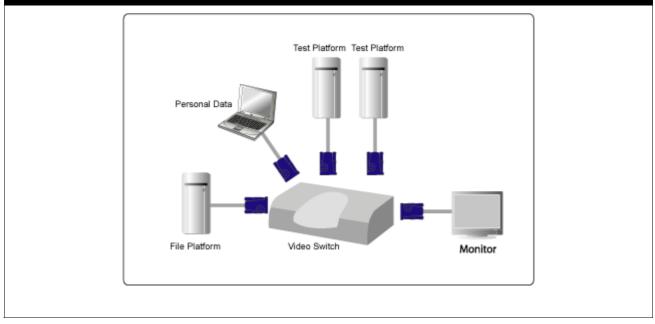

## Title: SOHO Users Working With Several Computers and Only A Single Display

| Product:   | ATEN VS-491 4 Port Video Switch                                                                     |
|------------|-----------------------------------------------------------------------------------------------------|
| Location:  | Small Office and Home                                                                               |
| Challenge: | A potential customer disposes of computers for various uses and needs. For Example, one computer    |
|            | is for storing personal data, another one is the network server, and the other two are for testing. |
| Solution:  | Using ATEN 4 Port Video Switch to connect 4 independent computers to display their video outputs    |
|            | on a single monitor. There is no need to purchase extra monitors for each computer.                 |
| Advantage: | To save the expanse of purchasing extra monitors                                                    |

## After