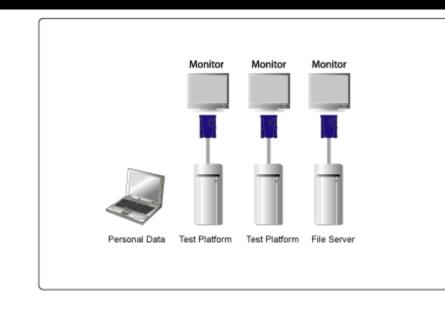

## Title: SOHO Users Working With Several Computers and Only A Single Display

| Product:   | ATEN VS-491 4 Port Video Switch                                                                     |
|------------|-----------------------------------------------------------------------------------------------------|
| Location:  | Small Office and Home                                                                               |
| Challenge: | A potential customer disposes of computers for various uses and needs. For Example, one computer    |
|            | is for storing personal data, another one is the network server, and the other two are for testing. |
| Solution:  | Using ATEN 4 Port Video Switch to connect 4 independent computers to display their video outputs    |
|            | on a single monitor. There is no need to purchase extra monitors for each computer.                 |
| Advantage: | To save the expanse of purchasing extra monitors                                                    |

## Before