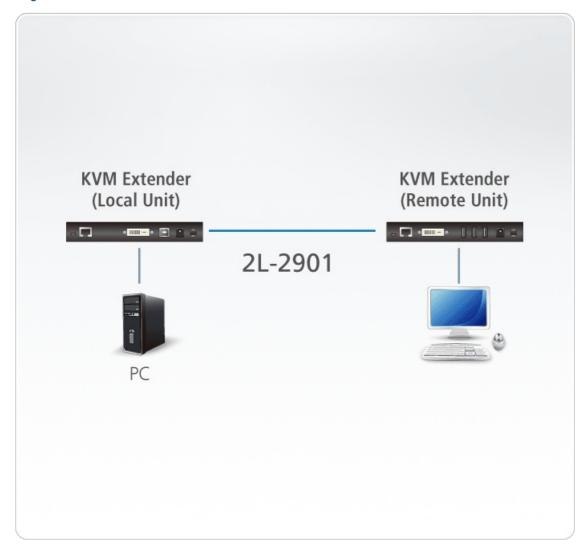

## 2L-2901

305M Shielded Digital Video Extension Cable

The 2L-2901 Shielded Digital Video Extension Cable is a twisted pair shielded with conductive metal film. The cable utilizes copper wires, which are widely used for data transmission. Its outer metal layer protects signal transmissions from electromagnetic interference and reduces the impact caused by electrical noise. The 2L-2901 can support long distance connections while safeguarding transmission quality.

## Diagram