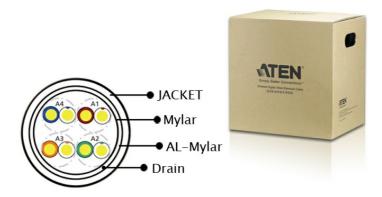

## Specification

| Conductor          |                                                                                                                     |
|--------------------|---------------------------------------------------------------------------------------------------------------------|
| Size               | 24 AWG                                                                                                              |
| Construction       | Bare copper                                                                                                         |
| Conductor Diameter | 1/0.5±0.008 mm                                                                                                      |
| Insulation         |                                                                                                                     |
| Average Thickness  | 0.20 mm                                                                                                             |
| Diameter           | 0.99 ± 0.05 mm                                                                                                      |
| Material           | Polyolefin                                                                                                          |
| Color codes        | 1.Orange × White/Orange stripe 2.Blue × White/Blue stripe 3.Brown × White/Brown stripe 4.Green × White/Green stripe |
| Shielded (1)       |                                                                                                                     |
| Material           | Mylar                                                                                                               |
| Coverage           | 100% Coverage with 25% Overlapping                                                                                  |
| Drain Wire         |                                                                                                                     |
| Size               | 26 AWG                                                                                                              |
| Material           | Tinned Copper                                                                                                       |
| Construction       | 7/0.16 ± 0.008 mm                                                                                                   |
| Shielded (2)       |                                                                                                                     |
| Material           | Aluminum Mylar (Aluminum inward)                                                                                    |
| Coverage           | 100% Coverage with 25% Overlapping                                                                                  |
| Jacketed           |                                                                                                                     |
| Average Thickness  | 0.45 mm                                                                                                             |
| Diameter           | 5.6 ± 0.20 mm                                                                                                       |
| Material           | PVC                                                                                                                 |
| Color              | Black                                                                                                               |

## Diagram