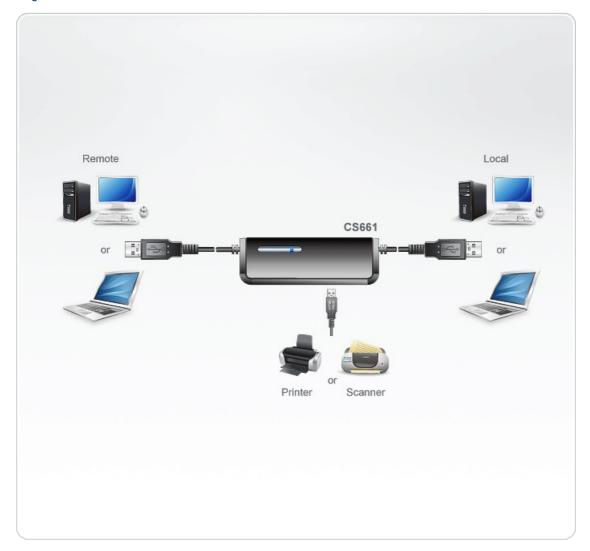

#### Diagram

# **CS661**

Laptop USB VGA KVM Switch

The CS661 Laptop USB KVM Switch takes a giant step forward from previous cable KVM models in the Petite series. In addition to offering simple plug and play KVM switch functionality for two USB-enabled laptops or PCs, the CS661 also allows you to quickly and easily transfer files between the two computers using an innovative File Management tool with an intuitive graphical user interface (GUI).

#### Features

- USB-to-USB Laptop USB KVM Switch with File Transfer functionality and USB 2.0 support
- KVM functionality (dual PC control) allows you to control both your Local laptop/computer and a Remote laptop/computer via the Local computer
- Provides an extra USB port for your laptop
- Compact design, built-in all-in-one USB 2.0 cables enables high-speed data transfer
- Intuitive GUI for easy operation
- File system management utility allows you to transfer files between two laptops/computers simply drag and drop
- Plug and play installation software is auto-run
- Desktop scaling user can adjust the size/resolution of the Remote desktop window by size or ratio
- Non-powered