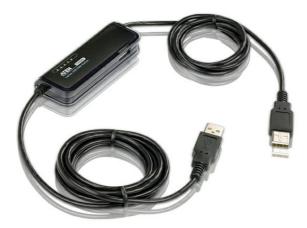

# **CS661**

Laptop USB VGA KVM Switch

The CS661 Laptop USB KVM Switch takes a giant step forward from previous cable KVM models in the Petite series. In addition to offering simple plug and play KVM switch functionality for two USB-enabled laptops or PCs, the CS661 also allows you to quickly and easily transfer files between the two computers using an innovative File Management tool with an intuitive graphical user interface (GUI).

#### Features

- USB-to-USB Laptop USB KVM Switch with File Transfer functionality and USB 2.0 support
- KVM functionality (dual PC control) allows you to control both your Local laptop/computer and a Remote laptop/computer via the Local computer
- Provides an extra USB port for your laptop
- Compact design, built-in all-in-one USB 2.0 cables enables high-speed data transfer
- Intuitive GUI for easy operation
- File system management utility allows you to transfer files between two laptops/computers simply drag and drop
- Plug and play installation software is auto-run
- Desktop scaling user can adjust the size/resolution of the Remote desktop window by size or ratio
- Non-powered

# Specification

| Computer<br>Connections  | 1 to 1                                                                                                                          |
|--------------------------|---------------------------------------------------------------------------------------------------------------------------------|
| Connectors               |                                                                                                                                 |
| Local Port               | 1 x USB Type A Male (Black)                                                                                                     |
| Remote Port              | 1 x USB Type A Male (Black)                                                                                                     |
| USB Hub                  | 1 x USB 2.0 Port                                                                                                                |
| LEDs                     | 2 (Blue)                                                                                                                        |
| Environmental            |                                                                                                                                 |
| Operating<br>Temperature | 0 - 50°C                                                                                                                        |
| Storage<br>Temperature   | -20 - 60°C                                                                                                                      |
| Humidity                 | 0 - 80% RH, Non-condensing                                                                                                      |
| Physical Properties      |                                                                                                                                 |
| Housing                  | Plastic                                                                                                                         |
| Weight                   | 0.10 kg                                                                                                                         |
| Dimensions (L x W x H)   | 9.20 x 3.11 x 1.50 cm                                                                                                           |
| Note                     | For some of rack mount products, please note that the standard physical dimensions of WxDxH are expressed using a LxWxH format. |