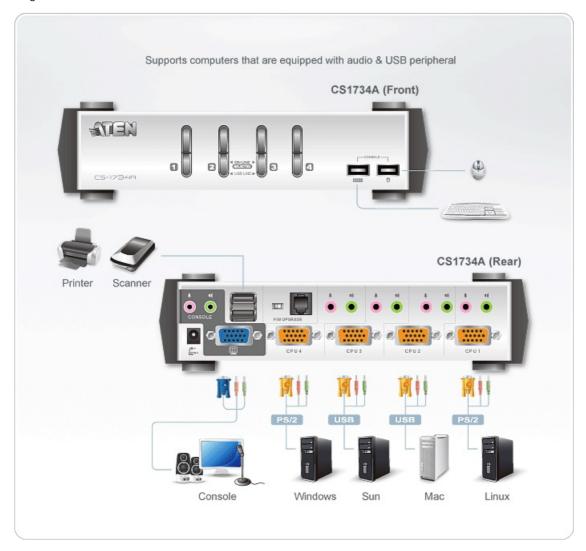

| Physical Properties    |                                                                                                                                 |
| Housing                | Metal                                                                                                                           |
| Weight                 | 0.78 kg ( 1.72 lb )                                                                                                             |
| Dimensions (L x W x H) | 21.00 x 8.80 x 5.55 cm<br>(8.27 x 3.46 x 2.19 in.)                                                                              |
| Note                   | For some of rack mount products, please note that the standard physical dimensions of WxDxH are expressed using a LxWxH format. |



## Diagram



# ATEN International Co., Ltd.

3F., No.125, Sec. 2, Datong Rd., Sijhih District., New Taipei City 221, Taiwan

Phone: 886-2-8692-6789 Fax: 886-2-8692-6767 www.aten.com E-mail: marketing@aten.com



© Copyright 2015 ATEN® International Co., Ltd.
ATEN and the ATEN logo are trademarks of ATEN International Co., Ltd.
All rights reserved. All other trademarks are the property of their respective owners.