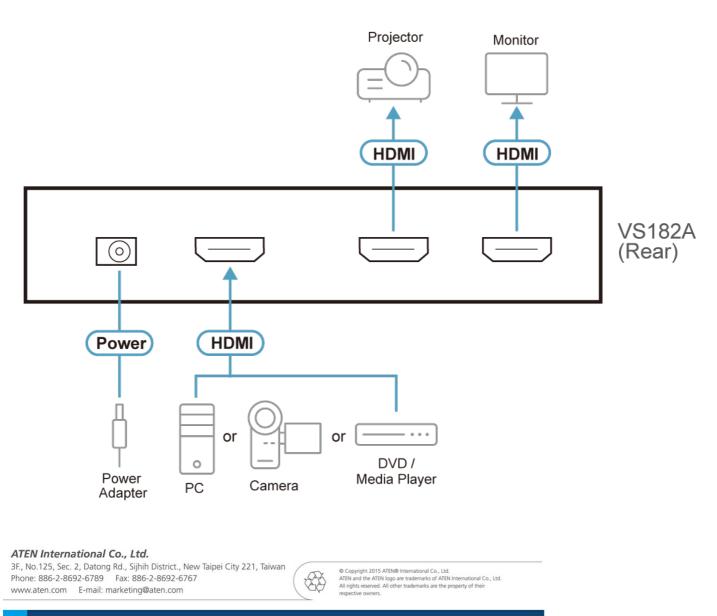

## **VS182A**

2-Port 4K HDMI Splitter

The VS182A HDMI Splitter is the perfect solution for anyone who needs to send one source of digital high definition video to two displays at the same time. It supports all HDMI-enabled equipment, such as DVD players, satellite set-top boxes and all HDMI displays.

Features

- Connects one HDMI source to two HDMI displays at the same time
  HDMI (3D, Deep Color, 4K); HDCP Compatible
  Supports resolutions of up to Ultra HD 4k x 2k

- Supports Dolby True HD and DTS HD Master Audio
   Long distance transmission up to 15 m (24 AWG)
   Supports max. data rate of 10.2 Gbps