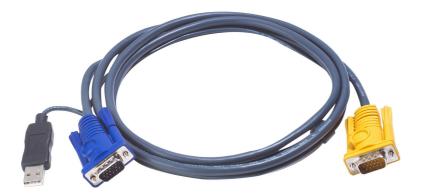

## 2L-5203UP

3M USB KVM Cable with 3 in 1 SPHD and built-in PS/2 to USB converter

PC Connector: HDB & USB Console Connector: 3in1 SPHD(Keyboard/Mouse/Video) Length:3m With built-in PS/2 to USB converter Please see <u>"KVM Cables Table"</u> for compatible products

## Specification

| TO PC/Source Interface |                 |
|------------------------|-----------------|
| VGA                    | HDB-15 Male     |
| USB                    | USB Type A Male |
| TO Switch Interface    |                 |
| KVM Port               | SPHD-15 Male    |