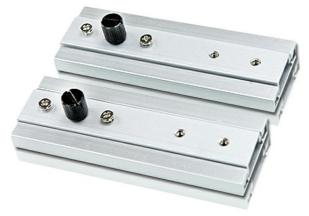

## 2X-016G

Slide Rail Kit

For the convenience of your installation, ATEN offers various mounting kits that allow you to install the PDU on the rack. Please refer to User Guide in Resources page for more information about Slide Rail Kit.