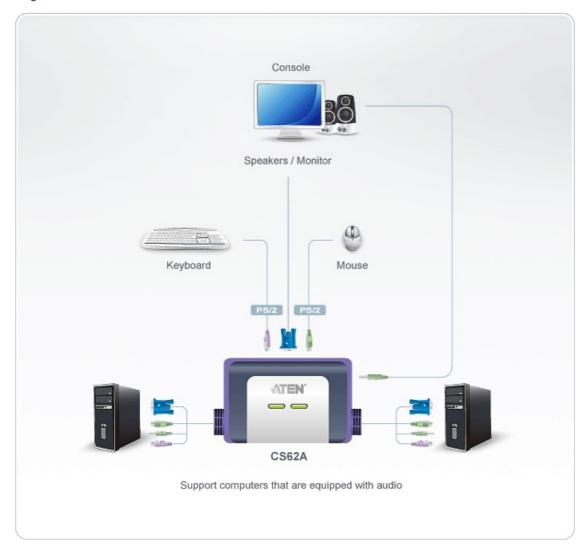

#### Diagram

### Specification

| Computer<br>Connections  | 2                                                                                                                                 |
|--------------------------|-----------------------------------------------------------------------------------------------------------------------------------|
| Port Selection           | Hotkey                                                                                                                            |
| Connectors               |                                                                                                                                   |
| Console Ports            | 1 x HDB-15 Female (Blue) 1 x 6-pin Mini-DIN Female (Purple) 1 x 6-pin Mini-DIN Female (Green) 1 x 3.5mm Audio Jack Female (Green) |
| KVM Ports                | 2 x HDB-15 Male (Blue) 2 x 6-pin Mini-DIN Male (Purple) 2 x 6-pin Mini-DIN Male (Green) 2 x 3.5mm Audio Jack Male(Green)          |
| LEDs                     |                                                                                                                                   |
| Selected                 | 2 x Green                                                                                                                         |
| Cable Length             |                                                                                                                                   |
| Computer                 | 2 x 1.2 m                                                                                                                         |
| Emulation                |                                                                                                                                   |
| Keyboard / Mouse         | PS/2                                                                                                                              |
| Video                    | 2048 x 1536; DDC2B                                                                                                                |
| Scan Interval            | 3, 5, 10, 20 seconds (default: 5 secs)                                                                                            |
| Power Consumption        | DC5V:0.22W:5BTU                                                                                                                   |
| Environmental            |                                                                                                                                   |
| Operating<br>Temperature | 0-50°C                                                                                                                            |
| Storage<br>Temperature   | -20-60°C                                                                                                                          |
| Humidity                 | 0~80% RH, Non-condensing                                                                                                          |
| Physical Properties      |                                                                                                                                   |
| Housing                  | Plastic                                                                                                                           |
| Weight                   | 0.30 kg ( 0.66 lb )                                                                                                               |
| Dimensions (L x W x H)   | 8.40 x 5.40 x 3.00 cm<br>(3.31 x 2.13 x 1.18 in.)                                                                                 |
| Note                     | For some of rack mount products, please note that the standard physical dimensions of WxDxH are expressed using a LxWxH format.   |