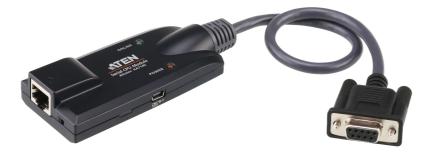

# KA7140

Serial Console Adapter

The Altusen Serial KVM Adapter Cable connected to KVM device allows the control of serial devices through serial ports. This adapter is light and come in compact form factor, ideal for rack-mount or desktop servers.

### Specification

| Connectors                |                                                                                                                                 |
|---------------------------|---------------------------------------------------------------------------------------------------------------------------------|
| Link                      | 1 x RJ-45 Female                                                                                                                |
| Computer                  | 1 x DB-9 Female                                                                                                                 |
| Power                     | 1 x Mini USB Type B Female (Black)                                                                                              |
| LEDs                      |                                                                                                                                 |
| Online                    | 1 (Green)                                                                                                                       |
| Power                     | 1 (Orange)                                                                                                                      |
| Environmental             |                                                                                                                                 |
| Operating<br>Temperature  | 0-50°C                                                                                                                          |
| Storage Temperature       | -20–60°C                                                                                                                        |
| Physical Properties       |                                                                                                                                 |
| Housing                   | Plastic                                                                                                                         |
| Weight                    | 0.09 kg ( 0.2 lb )                                                                                                              |
| Dimensions (L x W x<br>H) | 9.00 x 4.30 x 2.18 cm<br>(3.54 x 1.69 x 0.86 in.)                                                                               |
| Note                      | For some of rack mount products, please note that the standard physical dimensions of WxDxH are expressed using a LxWxH format. |