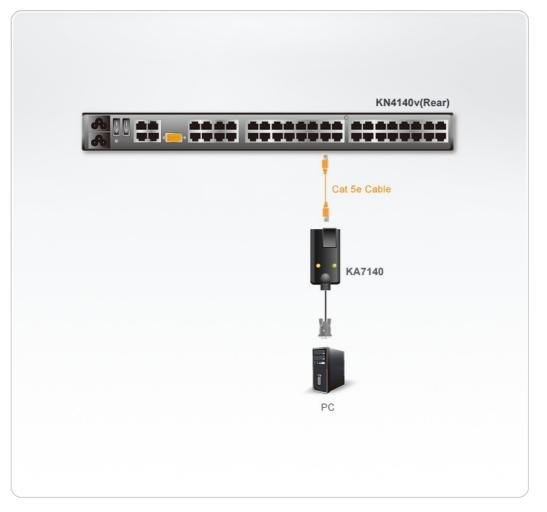

erties       |                                                                                                                                 |
| Housing                   | Plastic                                                                                                                         |
| Weight                    | 0.09 kg ( 0.2 lb )                                                                                                              |
| Dimensions (L x W x<br>H) | 9.00 x 4.30 x 2.18 cm<br>(3.54 x 1.69 x 0.86 in.)                                                                               |
| Note                      | For some of rack mount products, please note that the standard physical dimensions of WxDxH are expressed using a LxWxH format. |



## Diagram



### ATEN International Co., Ltd.

3F., No.125, Sec. 2, Datong Rd., Sijhih District., New Taipei City 221, Taiwan Phone: 886-2-8692-6789 Fax: 886-2-8692-6767 www.aten.com E-mail: marketing@aten.com



© Copyright 2015 ATEN® International Co., Ltd. ATEN and the ATEN logo are trademarks of ATEN International Co., Ltd. All rights reserved. All other trademarks are the property of their respective owners.