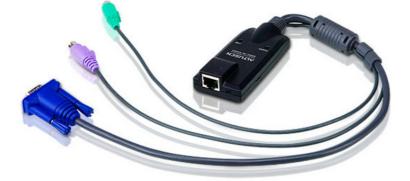

# **KA9520**

PS/2 VGA KVM Adapter

The Altusen PS/2 CPU adapters connect KVM cables to the PS/2 console ports of the servers. Those adapters are light and in small form factor, fit perfectly into most of the rack-mount or desktop servers.

## Specification

| Connectors                |                                                                                                                                 |
|---------------------------|---------------------------------------------------------------------------------------------------------------------------------|
| Link                      | 1 x RJ-45 Female                                                                                                                |
| Computers                 | 2 x Min Din 6 Male<br>1 x HDB-15 Male                                                                                           |
| LEDs                      |                                                                                                                                 |
| Online                    | 1 (Green)                                                                                                                       |
| Link                      | 1 (Orange)                                                                                                                      |
| Physical Properties       |                                                                                                                                 |
| Housing                   | Plastic                                                                                                                         |
| Weight                    | 0.14 kg ( 0.31 lb )                                                                                                             |
| Dimensions (L x W x<br>H) | 9.00 x 4.30 x 2.18 cm<br>(3.54 x 1.69 x 0.86 in.)                                                                               |
| Note                      | For some of rack mount products, please note that the standard physical dimensions of WxDxH are expressed using a LxWxH format. |