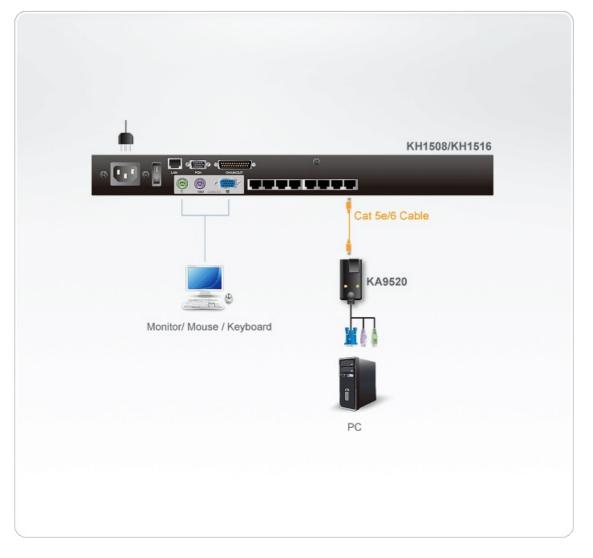

ties       |                                                                                                                                 |
| Housing                   | Plastic                                                                                                                         |
| Weight                    | 0.14 kg ( 0.31 lb )                                                                                                             |
| Dimensions (L x W x<br>H) | 9.00 x 4.30 x 2.18 cm<br>(3.54 x 1.69 x 0.86 in.)                                                                               |
| Note                      | For some of rack mount products, please note that the standard physical dimensions of WxDxH are expressed using a LxWxH format. |



#### Diagram



### ATEN International Co., Ltd.

3F., No.125, Sec. 2, Datong Rd., Sijhih District., New Taipei City 221, Taiwan Phone: 886-2-8692-6789 Fax: 886-2-8692-6767 www.aten.com E-mail: marketing@aten.com



© Copyright 2015 ATEN® International Co., Ltd. ATEN and the ATEN logo are trademarks of ATEN International Co., Ltd. All rights reserved. All other trademarks are the property of their respective owners.