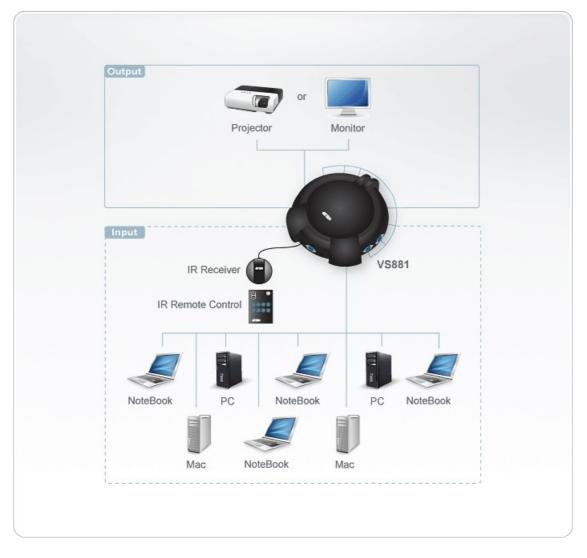

#### Diagram

# **VS881**

8-Port VGA Switch with Auto Switching

The VS881 is a video switch with 8 ports. It allows 8 independent computers or notebook computers to display their video outputs on a single monitor or on the screen via a multimedia projector. It provides a best solution of presentations and speeches to enterprises and education centers.

#### Features

- · Displays the video output of eight separate computers on a single monitor or projector
- Modern concentric design with intuitive connector layout for quick and easy access
- · Fast and convenient computer selection via pushbuttons or infrared (IR) remote control
- Extra-thin infrared handset allows easy storage in the mother unit
- · Electronic switching for greater reliability and durability
- Easy installation no software required no confi guration
  Superior video quality up to 2048x1536; DDC; DDC2; DDC2B
- Supports VGA, SVGA, XGA, UXGA, QXGA and multisync monitors
- Automatic incoming signal selection (Auto)