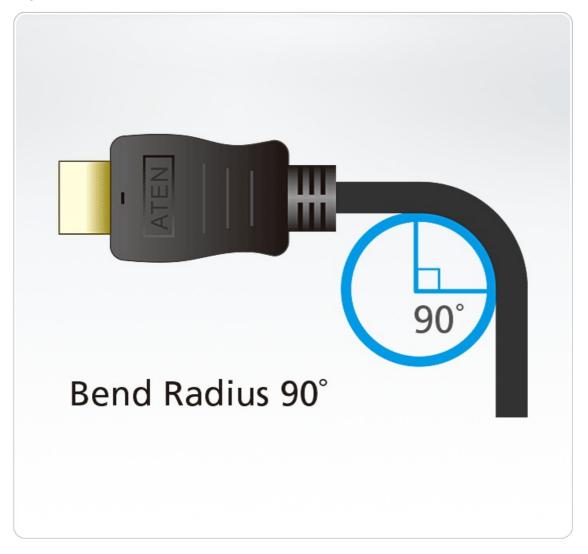

#### Features

- Superior video quality:
  - up to 4K (4096 x 2160 @30Hz)
- HDMI Ethernet Channel functionality: additional dedicated data channel supports networking\*
- HDMI (3D, Deep Color, 4K); HDCP 1.4 compliant
- Gold-plated connectors for reliable transmissions
- Available in lengths from 5 to 20 m
- RoHS compliant
- Bend Radius 90°\*\*

Note:

- \* Feature only available if linked devices are HDMI Ethernet Channel enabled
- \*\* Swings 100 times between angles of +/- 90 degrees, at a frequency of 13 times per minute