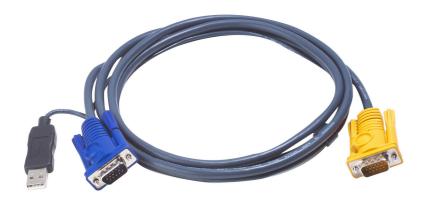

## 2L-5203UP

3M USB KVM Cable with 3 in 1 SPHD and built-in PS/2 to USB converter

PC Connector: HDB & USB

Console Connector: 3in1 SPHD(Keyboard/Mouse/Video)

Length:3m

With built-in PS/2 to USB converter

Please see <u>"KVM Cables Table"</u> for compatible products

## **Specifications**

| TO PC/Source Interface |                 |
|------------------------|-----------------|
| VGA                    | HDB-15 Male     |
| USB                    | USB Type A Male |
| TO Switch Interface    |                 |
| KVM Port               | SPHD-15 Male    |