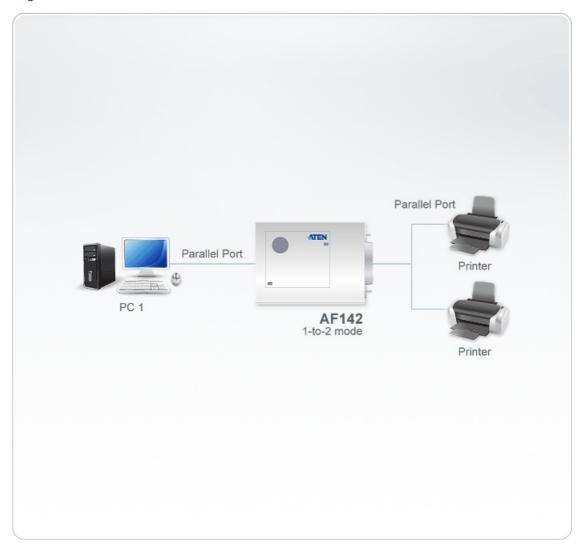

# Diagram

### ParaHub

AF142 is a FIFO printer and data switch for 2 computers to share 1 printer. It also supports 2-way operation, i.e. 1 PC to 2 printers, and allows users to transfer files to other PCs without additional cable connections.