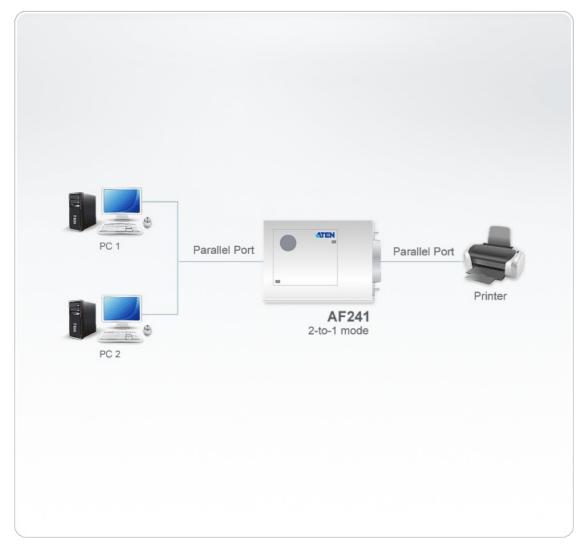

#### Diagram

# **AF241**

ParaHub

AF241 is a FIFO data switch using the 2 to 1 operation mode (i.e. 2 PCs to 1 printer) and allows users to transfer files to other PCs without additional cable connections.