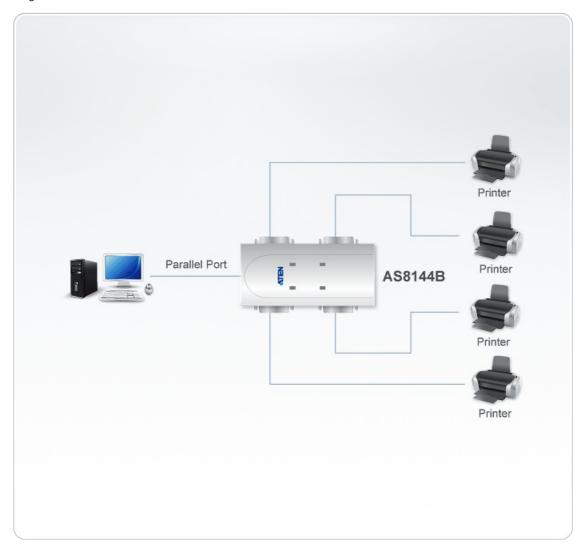

## Diagram

## Bitronics Auto Switch

AS8144B works similarly with AF-142. It allows users 4 PCs to scan the print task needs and transfers data to the printer. AS8144B also supports 2-way operation (1 PC to multiple serial devices and provides broadcasting function.