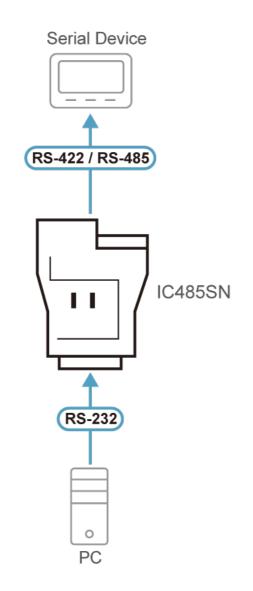

|
| Physical Properties    |                                                                                                                                 |
| Housing                | Plastic                                                                                                                         |
| Weight                 | 0.06 kg ( 0.13 lb )                                                                                                             |
| Dimensions (L x W x H) | 7.90 x 5.45 x 2.10 cm<br>(3.11 x 2.15 x 0.83 in.)                                                                               |
| Note                   | For some of rack mount products, please note that the standard physical dimensions of WxDxH are expressed using a LxWxH format. |



Diagram



## ATEN International Co., Ltd.

3F, No.125, Sec. 2, Datong Rd., Sijhih District., New Taipei City 221, Taiwan Phone: 886-2-8692-6789 Fax: 886-2-8692-6767 www.aten.com E-mail: marketing@aten.com



© Copyright 2015 ATEN® International Co., Ltd. ATEN and the ATEN logo are trademarks of ATEN International Co., Ltd. All rights reserved. All other trademarks are the property of their respective owners.