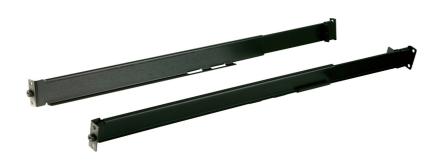

## 2X-025G

Easy Installation Rack Mount Kit (Long) for LCD KVM Switch/Console

For the convenience of your installation, ATEN offers various mounting kits that allow you to install the <u>LCD KVM Switch</u>/Console on the rack. Please refer to Datasheet on the Support and Downloads page for more information about the mounting kits.