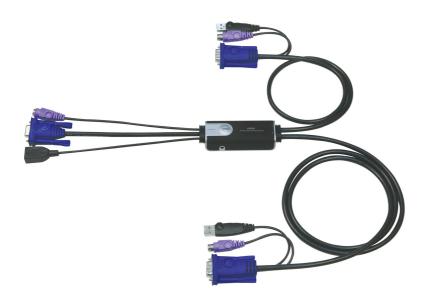

#### Features

- One console (monitor, PS/2 keyboard, and USB mouse) controls two computers
- Remote port selection switch for convenient switch placement
- Supports multi-function mice
- USB 2.0 mouse port can be used for USB hub and USB peripheral sharing
- Compact design, built in all-in-one cables (console 0.15m; computers 0.6m, 1.2m)
- Superior video quality- up to 2048 x 1536; DDC2B
- Auto Scan function to monitor computer operation
- Non-powered
- OS Compatibility includes Windows 2000/XP/Vista, Linux and FreeBSD.

### Specifications

| Computer<br>Connections   | 2                                                                                                                               |
|---------------------------|---------------------------------------------------------------------------------------------------------------------------------|
| Port Selection            | Hotkey, Remote Port Selector                                                                                                    |
| Connectors                |                                                                                                                                 |
| Console Ports             | 1 x HDB-15 Female (Blue)<br>1 x 6-pin Mini-DIN Female (Purple)<br>1 x USB Type A Female                                         |
| KVM Ports                 | 2 x HDB-15 Male (Blue)<br>2 x 6-pin Mini-DIN Male (Purple)<br>2 x USB Type A Male (Black)                                       |
| Remote Port<br>Selector   | 1 x 2.5mm Audio Jack Female                                                                                                     |
| LEDs                      |                                                                                                                                 |
| Selected                  | 2 (Green)                                                                                                                       |
| Cable Length              |                                                                                                                                 |
| Console                   | 0.15 m                                                                                                                          |
| Computer                  | 1 x 0.6 m; 1 x 1.2 m                                                                                                            |
| Emulation                 |                                                                                                                                 |
| Keyboard / Mouse          | PS/2                                                                                                                            |
| Video                     | 2048 x 1536; DDC2B                                                                                                              |
| Scan Interval             | 3, 5, 10, 20 seconds (default: 5 secs.)                                                                                         |
| Power Consumption         | DC5V:0.02W:4BTU                                                                                                                 |
| Environmental             |                                                                                                                                 |
| Operating<br>Temperature  | 0-50°C                                                                                                                          |
| Storage<br>Temperature    | -20-60°C                                                                                                                        |
| Humidity                  | 0-80% RH, Non-condensing                                                                                                        |
| Physical Properties       |                                                                                                                                 |
| Housing                   | Plastic                                                                                                                         |
| Weight                    | 0.35 kg(0.77 lb)                                                                                                                |
| Dimensions (L x W x<br>H) | 8.45 x 3.40 x 2.21 cm<br>(3.33 x 1.34 x 0.87 in.)                                                                               |
| Note                      | For some of rack mount products, please note that the standard physical dimensions of WxDxH are expressed using a LxWxH format. |