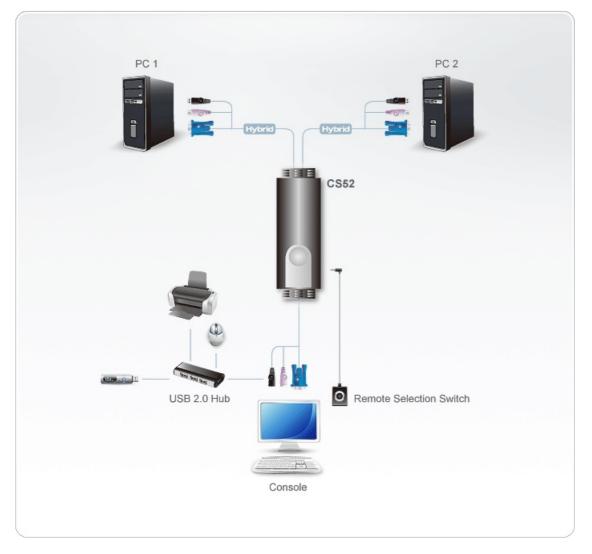

ties       |                                                                                                                                 |
| Housing                   | Plastic                                                                                                                         |
| Weight                    | 0.35 kg(0.77 lb)                                                                                                                |
| Dimensions (L x W x<br>H) | 8.45 x 3.40 x 2.21 cm<br>(3.33 x 1.34 x 0.87 in.)                                                                               |
| Note                      | For some of rack mount products, please note that the standard physical dimensions of WxDxH are expressed using a LxWxH format. |



#### Diagram



## ATEN International Co., Ltd.

3F., No.125, Sec. 2, Datong Rd., Sijhih District., New Taipei City 221, Taiwan Phone: 886-2-8692-6789 Fax: 886-2-8692-6767 www.aten.com E-mail: marketing@aten.com



© Copyright 2015 ATEN® International Co., Ltd. ATEN and the ATEN logo are trademarks of ATEN International Co., Ltd. All rights reserved. All other trademarks are the property of their respective owners.