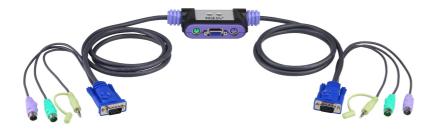

## CS62A

2-Port PS/2 VGA/Audio Cable KVM Switch (1.2m)

CS62A 2-Port KVM Switch has a handy design integrating with 4 feet of cables. It can control 2 servers via a single console.

## Features

- One PS/2 console controls 2 computers
- Compact design, built in 1.2m cables
- All-in-one design
- · With speaker support
- Superior video quality- up to 2048 x 1536; DDC2B
- Auto Scan function to monitor computer operation
- Bus-Powered
- OS Compatibility includes Windows 2000/XP/Vista, LINUX and FreeBSD