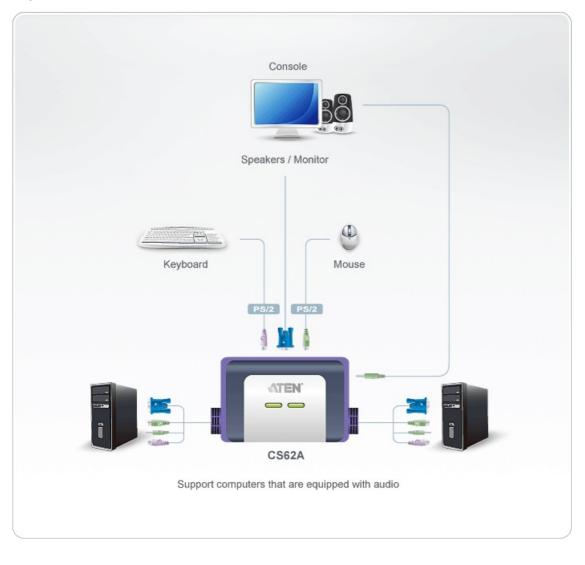

|
| Housing                   | Plastic                                                                                                                                    |
| Weight                    | 0.30 kg ( 0.66 lb )                                                                                                                        |
| Dimensions (L x W x<br>H) | 8.40 x 5.40 x 3.00 cm<br>(3.31 x 2.13 x 1.18 in.)                                                                                          |
| Note                      | For some of rack mount products, please note that the standard physical dimensions of WxDxH are expressed using a LxWxH format.            |

## Diagram