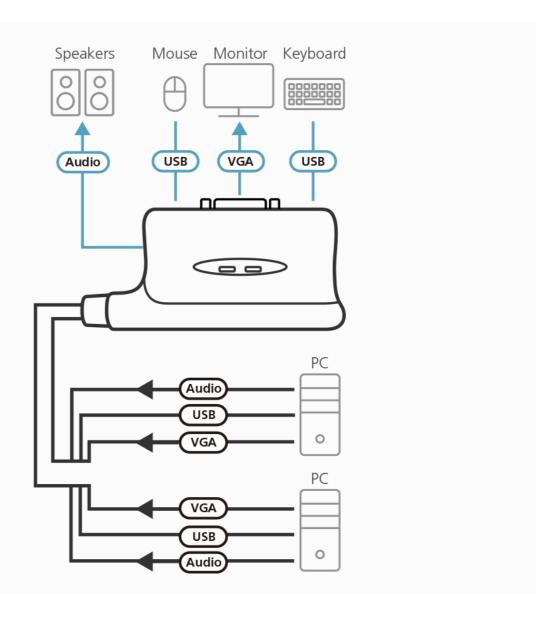

| Physical Properties    |                                                                                                                                 |
| Housing                | Plastic                                                                                                                         |
| Weight                 | 0.28 kg ( 0.62 lb )                                                                                                             |
| Dimensions (L x W x H) | 8.75 x 6.08 x 2.80 cm<br>(3.44 x 2.39 x 1.1 in.)                                                                                |
| Note                   | For some of rack mount products, please note that the standard physical dimensions of WxDxH are expressed using a LxWxH format. |



# Diagram



#### ATEN International Co., Ltd.

3F., No.125, Sec. 2, Datong Rd., Sijhih District., New Taipei City 221, Taiwan Phone: 886-2-8692-6789 Fax: 886-2-8692-6767





© Copyright 2015 ATEN® International Co., Ltd.
ATEN and the ATEN logo are trademarks of ATEN International Co., Ltd.
All rights reserved. All other trademarks are the property of their
respective owners.