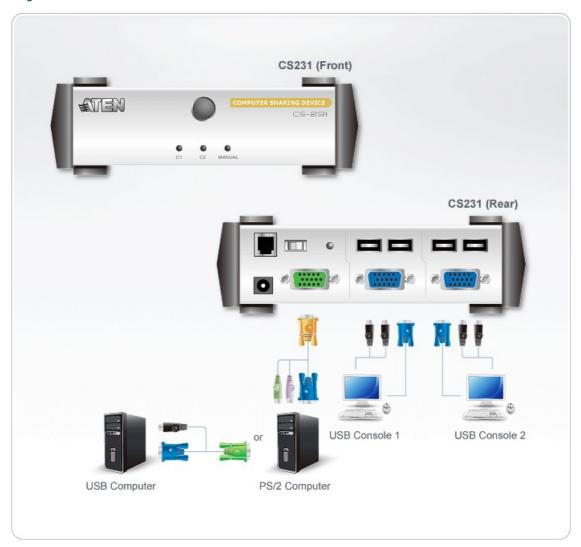

Properties      |                                                                                                                                 |
| Housing                  | Metal                                                                                                                           |
| Weight                   | 0.56 kg ( 1.23 lb )                                                                                                             |
| Dimensions (L x W x H)   | 14.00 x 8.80 x 5.55 cm<br>(5.51 x 3.46 x 2.19 in.)                                                                              |
| Note                     | For some of rack mount products, please note that the standard physical dimensions of WxDxH are expressed using a LxWxH format. |



### Diagram



### ATEN International Co., Ltd.

3F., No.125, Sec. 2, Datong Rd., Sijhih District., New Taipei City 221, Taiwan Phone: 886-2-8692-6789 Fax: 886-2-8692-6767

www.aten.com E-mail: marketing@aten.com



© Copyright 2015 ATEN® International Co., Ltd.
ATEN and the ATEN logo are trademarks of ATEN International Co., Ltd.
All rights reserved. All other trademarks are the property of their respective owners.