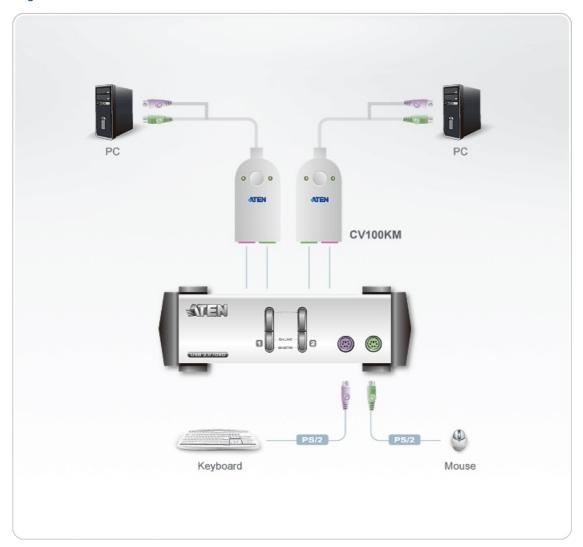

Properties      |                                                                                                                                 |
| Housing                  | Plastic                                                                                                                         |
| Weight                   | 0.08 kg ( 0.18 lb )                                                                                                             |
| Dimensions (L x W x H)   | 9.15 x 4.70 x 2.50 cm<br>(3.6 x 1.85 x 0.98 in.)                                                                                |
| Note                     | For some of rack mount products, please note that the standard physical dimensions of WxDxH are expressed using a LxWxH format. |



### Diagram



## ATEN International Co., Ltd.

3F., No.125, Sec. 2, Datong Rd., Sijhih District., New Taipei City 221, Taiwan

Phone: 886-2-8692-6789 Fax: 886-2-8692-6767 www.aten.com E-mail: marketing@aten.com



© Copyright 2015 ATEN® International Co., Ltd.
ATEN and the ATEN logo are trademarks of ATEN International Co., Ltd.
All rights reserved. All other trademarks are the property of their respective owners.