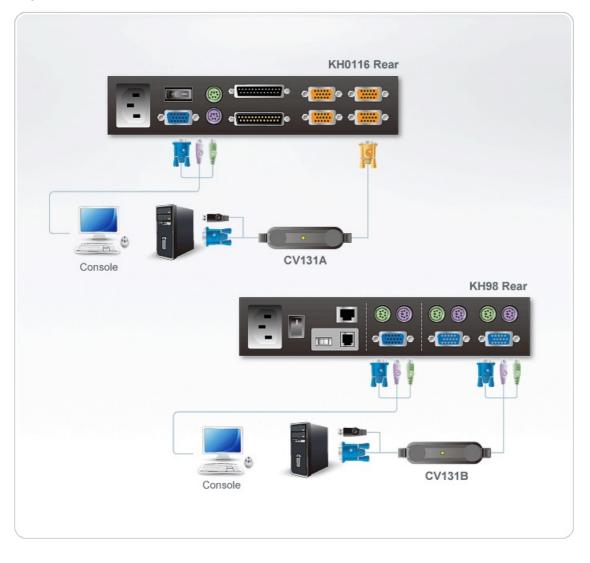

| Plastic                                                                                                                         |
| Weight                    | 0.21 kg ( 0.46 lb )                                                                                                             |
| Cable Length              | 1.8 m                                                                                                                           |
| Dimensions (L x W x<br>H) | 10.65 x 4.20 x 2.07 cm<br>(4.19 x 1.65 x 0.81 in.)                                                                              |
| Note                      | For some of rack mount products, please note that the standard physical dimensions of WxDxH are expressed using a LxWxH format. |

## Diagram