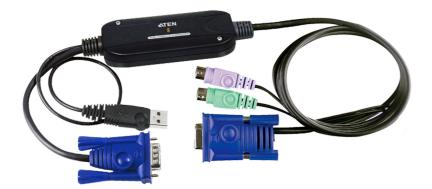

## CV131B

Sun Console Converter

CV131B is a signal converter specifically designed for SUN systems. They can be used with KVM switches. Both models are easy to install and can be configured via the hotkeys on the keyboard.

## Features

- Compatible with Sun USB systems
- Compatible with ATEN or ALTUSEN SPHD \* or PS/2 equipped KVM switches
- Translates PS/2 keyboard, mouse, and VGA signals to Sun USB keyboard, mouse and monitor signals
- High quality molded connectors
- Keyboard language selection via simple hotkeys
- Composite sync video support
- Supports PS/2 mice and Microsoft Intellimouse
- External power adapter not required
- Supports 1600 x 1200, maximum video resolutions including Sun specific: 1152 x 900

## Specifications

| Console<br>Connections    | 1                                                                                                                               |
|---------------------------|---------------------------------------------------------------------------------------------------------------------------------|
| Connectors                |                                                                                                                                 |
| To Sun                    | 1 x USB Type A Male (Black)<br>1 x HDB-15 Male (Blue)                                                                           |
| To Switch                 | 1 x 6-pin Mini-DIN Male (Purple)<br>1 x HDB-15 Female (Blue)<br>1 x 6-pin Mini-DIN Male (Green)                                 |
| LEDs                      |                                                                                                                                 |
| Power                     | 1 (Orange)                                                                                                                      |
| Emulation                 |                                                                                                                                 |
| Keyboard / Mouse          | Sun                                                                                                                             |
| Video                     | 1600 x 1200                                                                                                                     |
| Environmental             |                                                                                                                                 |
| Operating<br>Temperature  | 0-50°C                                                                                                                          |
| Storage<br>Temperature    | -20-60°C                                                                                                                        |
| Humidity                  | 0-80% RH, Non-condensing                                                                                                        |
| Physical Properties       |                                                                                                                                 |
| Housing                   | Plastic                                                                                                                         |
| Weight                    | 0.21 kg ( 0.46 lb )                                                                                                             |
| Cable Length              | 1.8 m                                                                                                                           |
| Dimensions (L x W x<br>H) | 10.65 x 4.20 x 2.07 cm<br>(4.19 x 1.65 x 0.81 in.)                                                                              |
| Note                      | For some of rack mount products, please note that the standard physical dimensions of WxDxH are expressed using a LxWxH format. |