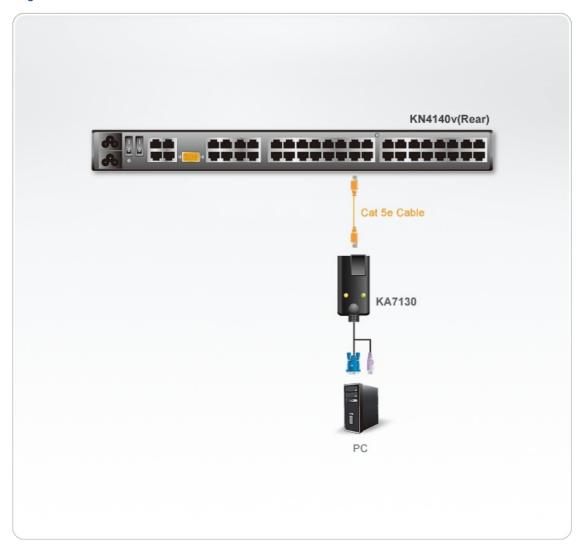

Physical Properties    |                                                                                                                                 |
| Housing                | Plastic                                                                                                                         |
| Weight                 | 0.16 kg ( 0.35 lb )                                                                                                             |
| Dimensions (L x W x H) | 9.00 x 4.30 x 2.18 cm<br>(3.54 x 1.69 x 0.86 in.)                                                                               |
| Note                   | For some of rack mount products, please note that the standard physical dimensions of WxDxH are expressed using a LxWxH format. |



#### Diagram



## ATEN International Co., Ltd.

3F., No.125, Sec. 2, Datong Rd., Sijhih District., New Taipei City 221, Taiwan Phone: 886-2-8692-6789 Fax: 886-2-8692-6767

www.aten.com E-mail: marketing@aten.com



© Copyright 2015 ATEN® International Co., Ltd.
ATEN and the ATEN logo are trademarks of ATEN International Co., Ltd.
All rights reserved. All other trademarks are the property of their respective owners.