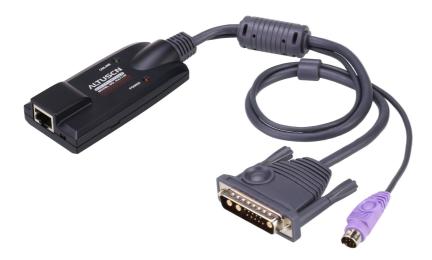

# **KA7130**

SUN Legacy KVM Adapter

The KA7130 Sun Legacy KVM Adapter Cable connects the KVM switch to the console ports of the target computer. With its small form factor and light weight design, it represents the next generation of Sun Legacy KVM Adapter Cables - offering superior signal compensation and delay skew techniques for greatly enhanced video quality.

### **Specifications**

| Connectors             |                                                                                                                                 |
|------------------------|---------------------------------------------------------------------------------------------------------------------------------|
| Link                   | 1 x RJ-45 Female                                                                                                                |
| Computer               | 1 x Min Din 8 Male<br>1 x 13W3 Male                                                                                             |
| LEDs                   |                                                                                                                                 |
| Online                 | 1 (Green)                                                                                                                       |
| Power                  | 1 (Orange)                                                                                                                      |
| Physical Properties    |                                                                                                                                 |
| Housing                | Plastic                                                                                                                         |
| Weight                 | 0.16 kg ( 0.35 lb )                                                                                                             |
| Dimensions (L x W x H) | 9.00 x 4.30 x 2.18 cm<br>(3.54 x 1.69 x 0.86 in.)                                                                               |
| Note                   | For some of rack mount products, please note that the standard physical dimensions of WxDxH are expressed using a LxWxH format. |