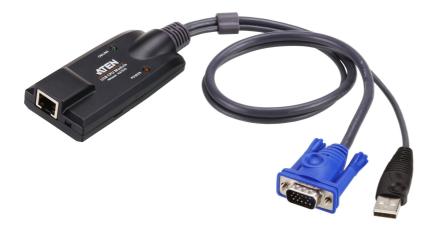

# **KA7570**

USB VGA KVM Adapter

The KA7570 USB KVM Adapter Cable connects the KVM switch to the video and USB ports of the target computer. With its small form factor and light weight design, it fits perfectly into most of the rack-mount or desktop servers.

### Specifications

| Connectors               |                                                                                                                                 |
|--------------------------|---------------------------------------------------------------------------------------------------------------------------------|
| Link                     | 1 x RJ-45 Female                                                                                                                |
| Computer                 | 1 x USB Type A Male<br>1 x HDB-15 Male                                                                                          |
| LEDs                     |                                                                                                                                 |
| Online                   | 1 (Green)                                                                                                                       |
| Power                    | 1 (Orange)                                                                                                                      |
| Environmental            |                                                                                                                                 |
| Operating<br>Temperature | 0-50°C                                                                                                                          |
| Storage<br>Temperature   | -20–60°C                                                                                                                        |
| Physical Properties      |                                                                                                                                 |
| Housing                  | Plastic                                                                                                                         |
| Weight                   | 0.15 kg ( 0.33 lb )                                                                                                             |
| Dimensions (L x W x H)   | 9.00 x 4.30 x 2.18 cm<br>(3.54 x 1.69 x 0.86 in.)                                                                               |
| Note                     | For some of rack mount products, please note that the standard physical dimensions of WxDxH are expressed using a LxWxH format. |