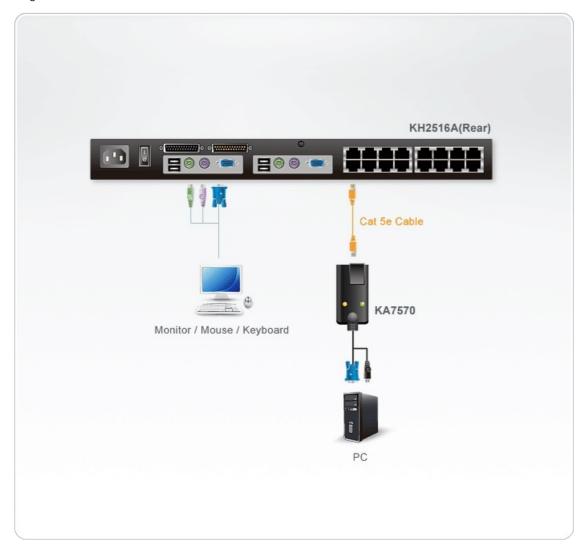

roperties      |                                                                                                                                 |
| Housing                  | Plastic                                                                                                                         |
| Weight                   | 0.15 kg ( 0.33 lb )                                                                                                             |
| Dimensions (L x W x H)   | 9.00 x 4.30 x 2.18 cm<br>(3.54 x 1.69 x 0.86 in.)                                                                               |
| Note                     | For some of rack mount products, please note that the standard physical dimensions of WxDxH are expressed using a LxWxH format. |



#### Diagram



## ATEN International Co., Ltd.

3F., No.125, Sec. 2, Datong Rd., Sijhih District., New Taipei City 221, Taiwan

Phone: 886-2-8692-6789 Fax: 886-2-8692-6767 www.aten.com E-mail: marketing@aten.com



© Copyright 2015 ATEN® International Co., Ltd.
ATEN and the ATEN logo are trademarks of ATEN International Co., Ltd.
All rights reserved. All other trademarks are the property of their respective owners.