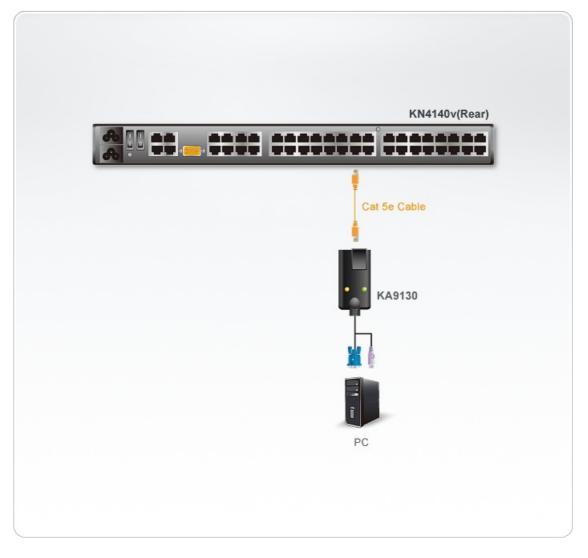

ties       |                                                                                                                                 |
| Housing                   | Plastic                                                                                                                         |
| Weight                    | 0.16 kg(0.35 lb)                                                                                                                |
| Dimensions (L x W x<br>H) | 9.00 x 4.30 x 2.18 cm<br>(3.54 x 1.69 x 0.86 in.)                                                                               |
| Note                      | For some of rack mount products, please note that the standard physical dimensions of WxDxH are expressed using a LxWxH format. |



#### Diagram



### ATEN International Co., Ltd.

3F., No.125, Sec. 2, Datong Rd., Sijhih District., New Taipei City 221, Taiwan Phone: 886-2-8692-6789 Fax: 886-2-8692-6767 www.aten.com E-mail: marketing@aten.com



© Copyright 2015 ATEN® International Co., Ltd. ATEN and the ATEN logo are trademarks of ATEN International Co., Ltd. All rights reserved. All other trademarks are the property of their respective owners.