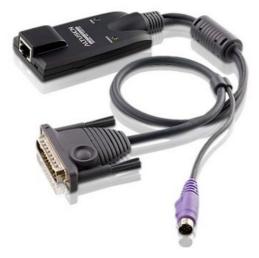

# KA9130

SUN Legacy KVM Adapter

The Altusen SUN CPU adapters connect KVM cables to the console ports of the SUN servers. Those adapters are light and in small form factor, fit perfectly into most of the rack-mount or desktop servers.

## Specifications

| Connectors                |                                                                                                                                 |
|---------------------------|---------------------------------------------------------------------------------------------------------------------------------|
| Link                      | 1 x RJ-45 Female                                                                                                                |
| Computer                  | 1 x Min Din 6 Male<br>1 x 13W3 Male                                                                                             |
| LEDs                      |                                                                                                                                 |
| Online                    | 1 (Green)                                                                                                                       |
| Link                      | 1 (Orange)                                                                                                                      |
| Physical Properties       |                                                                                                                                 |
| Housing                   | Plastic                                                                                                                         |
| Weight                    | 0.16 kg(0.35 lb)                                                                                                                |
| Dimensions (L x W x<br>H) | 9.00 x 4.30 x 2.18 cm<br>(3.54 x 1.69 x 0.86 in.)                                                                               |
| Note                      | For some of rack mount products, please note that the standard physical dimensions of WxDxH are expressed using a LxWxH format. |