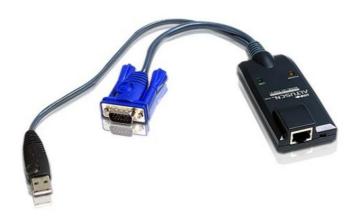

## **KA9131**

Sun USB KVM Adapter Cable (CPU Module)

The Altusen SUN USB CPU adapters connect <u>KVM cables</u> to the SUN USB console ports of the servers. Those adapters are light and in small form factor, fit perfectly into most of the rack-mount or desktop servers.