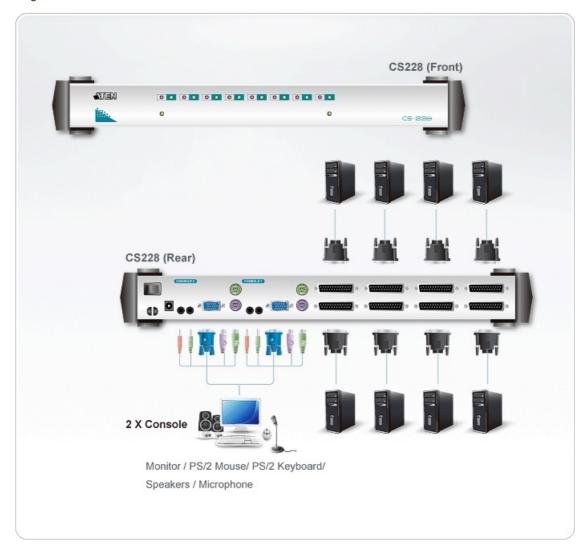

Housing                  | Metal                                                                                                                                                                |
| Weight                   | 2.70 kg ( 5.95 lb )                                                                                                                                                  |
| Dimensions (L x W x H)   | 43.72 x 15.76 x 4.40 cm<br>(17.21 x 6.2 x 1.73 in.)                                                                                                                  |
| Note                     | For some of rack mount products, please note that the standard physical dimensions of WxDxH are expressed using a LxWxH format.                                      |



#### Diagram



### ATEN International Co., Ltd.

3F., No.125, Sec. 2, Datong Rd., Sijhih District., New Taipei City 221, Taiwan Phone: 886-2-8692-6789 Fax: 886-2-8692-6767

www.aten.com E-mail: marketing@aten.com



© Copyright 2015 ATEN® International Co., Ltd.
ATEN and the ATEN logo are trademarks of ATEN International Co., Ltd.
All rights reserved. All other trademarks are the property of their respective owners.