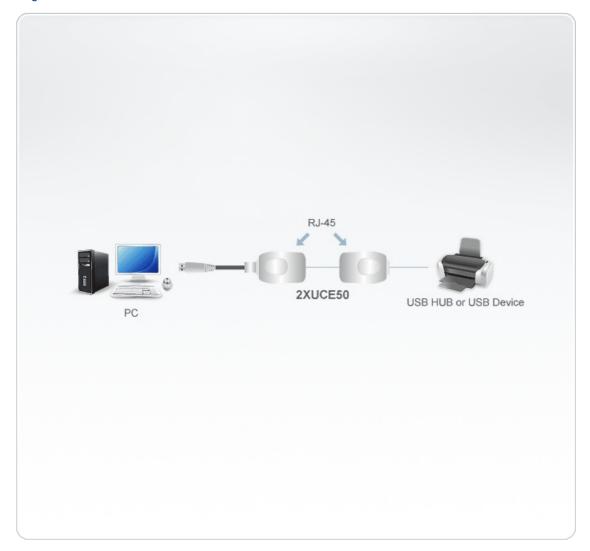

both ends to prevent signal loss.
- No additional drivers required.
- OS Support: Windows 2000, Windows XP and FreeBSD

### **Specifications**

| Connectors            |                               |
|-----------------------|-------------------------------|
| Local Unit            | 1 x USB Type A Male (White)   |
| Remote Unit           | 1 x USB Type A Female (White) |
| Unit To Unit          | 1 x RJ-45 Female (Black)      |
| Built-In Cable Length | 1'                            |
| Signal Range          | Up to 45m (150')              |
| Current Consumption   | 20mA                          |
| Environmental         |                               |
| Operating Temperature | 5°~40°C                       |
| Storage Temperature   | -20°~60°C                     |



#### Diagram



## ATEN International Co., Ltd.

3F., No.125, Sec. 2, Datong Rd., Sijhih District., New Taipei City 221, Taiwan

Phone: 886-2-8692-6789 Fax: 886-2-8692-6767 www.aten.com E-mail: marketing@aten.com



© Copyright 2015 ATEN® International Co., Ltd.
ATEN and the ATEN logo are trademarks of ATEN International Co., Ltd.
All rights reserved. All other trademarks are the property of their respective owners.