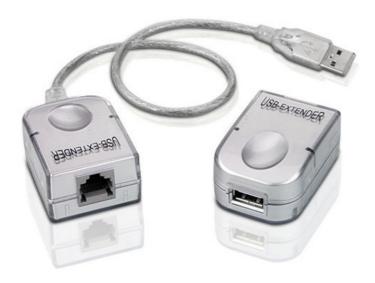

# **2X-UCE50**

USB Cat 5 Extender (45m)

2X-UCE50 lets you locate your USB device or hub up to 45m (150 feet)from your computer, overcoming the typical 15 foot USB cable limitation.Patented ASIC technology conditions the USB signals to communicate up to 45m (150 feet) using low-cost Cat 5 cable.

#### **Features**

- Consists of a local unit and a remote unit.
- Extends one USB device up to 45m (150').
- Compliant with the standard USB specification.
- Embedded USB transceivers at both ends to prevent signal loss.
- No additional drivers required.
- OS Support: Windows 2000, Windows XP and FreeBSD

### **Specifications**

| Connectors            |                               |
|-----------------------|-------------------------------|
| Local Unit            | 1 x USB Type A Male (White)   |
| Remote Unit           | 1 x USB Type A Female (White) |
| Unit To Unit          | 1 x RJ-45 Female (Black)      |
| Built-In Cable Length | 1'                            |
| Signal Range          | Up to 45m (150')              |
| Current Consumption   | 20mA                          |
| Environmental         |                               |
| Operating Temperature | 5°~40°C                       |
| Storage Temperature   | -20°~60°C                     |