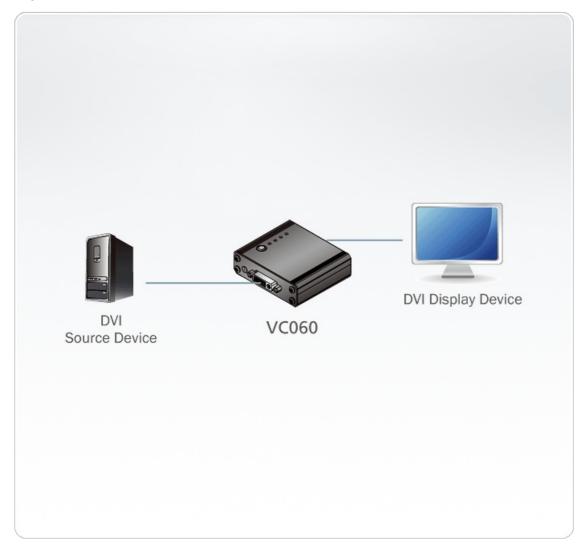

|                                                                                                                                 |
| Interfaces                | 1 x DVI-I Female (White)                                                                                                        |
| Impedance                 | 100 Ω                                                                                                                           |
| EDID Settings             | EDID Mode: Default / Learn / Customized (EDID Wizard support)                                                                   |
| Note                      | For some of rack mount products, please note that the standard physical dimensions of WxDxH are expressed using a LxWxH format. |



#### Diagram



## ATEN International Co., Ltd.

3F., No.125, Sec. 2, Datong Rd., Sijhih District., New Taipei City 221, Taiwan Phone: 886-2-8692-6789 Fax: 886-2-8692-6767 www.aten.com E-mail: marketing@aten.com



© Copyright 2015 ATEN® International Co., Ltd. ATEN and the ATEN logo are trademarks of ATEN International Co., Ltd. All rights reserved. All other trademarks are the property of their respective owners.