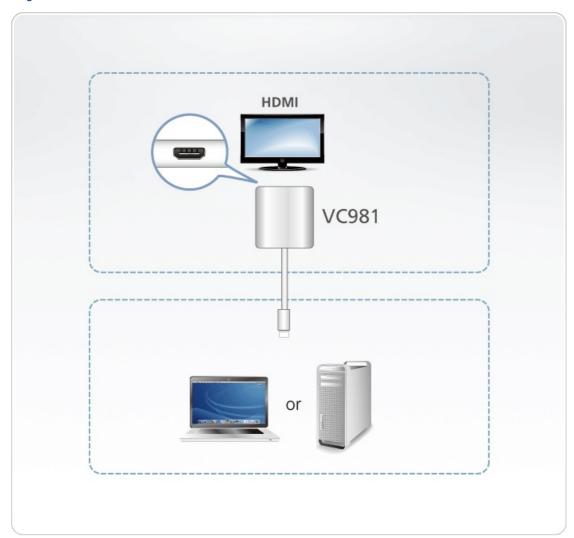

| Plastic                                                                                                                         |
| Weight                    | 0.04 kg ( 0.09 lb )                                                                                                             |
| Dimensions (L x W x<br>H) | 17.50 x 4.50 x 1.50 cm<br>(6.89 x 1.77 x 0.59 in.)                                                                              |
| Carton Lot                | 40 pcs                                                                                                                          |
| Note                      | For some of rack mount products, please note that the standard physical dimensions of WxDxH are expressed using a LxWxH format. |

# Diagram