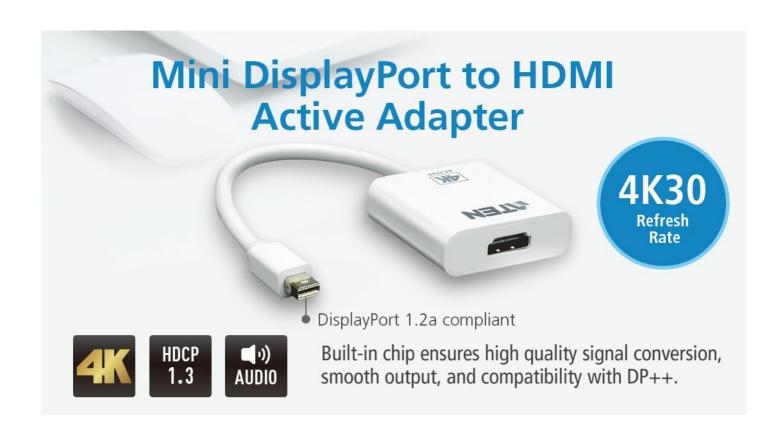

#### Supports 4K

Supports resolutions up to 4K, making it highly compatible across devices.

#### **Features**

The VC981 is an active Mini DisplayPort to HDMI adapter that allow you to connect your Mini DisplayPort/DisplayPort output device to the HDMI input of a 4K TV or other display.

The ATEN VC981 is an active adapter, featuring advanced chips which ensure stable video signal conversion even when the video source does not support dual-mode DisplayPort (DP++).\* Moreover, support for resolutions up to 4K make this adapter ideal for users who require a high performance signal conversion solution.

- Converts Mini DisplayPort signals to HDMI output
- Supports VGA, SVGA, XGA, SXGA, UXGA, 1080p and resolutions up to 4K UHD
- Active adapter features an advanced chip which ensures stable video signal conversion even when the video source does not support dual-mode DisplayPort (DP++)\*
- Supports AMD Eyefinity™ Technology (multi-screen setups)
- Audio supported
- · No software or driver installation required