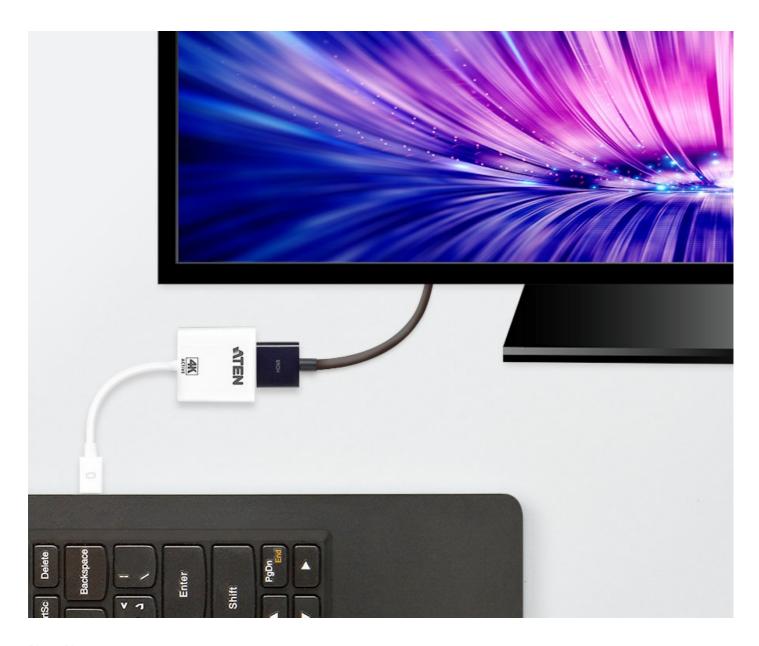

# Plug-n-Play

No installation software or drivers required. The VC981 is the perfect solution for connecting DisplayPort inputs to HDMI output displays. The built-in chip ensures high quality signal conversion, smooth output, and compatibility with DP++.

#### **Features**

The VC981 is an active Mini DisplayPort to HDMI adapter that allow you to connect your Mini DisplayPort/DisplayPort output device to the HDMI input of a 4K TV or other display.

The ATEN VC981 is an active adapter, featuring advanced chips which ensure stable video signal conversion even when the video source does not support dual-mode DisplayPort (DP++).\* Moreover, support for resolutions up to 4K make this adapter ideal for users who require a high performance signal conversion solution.