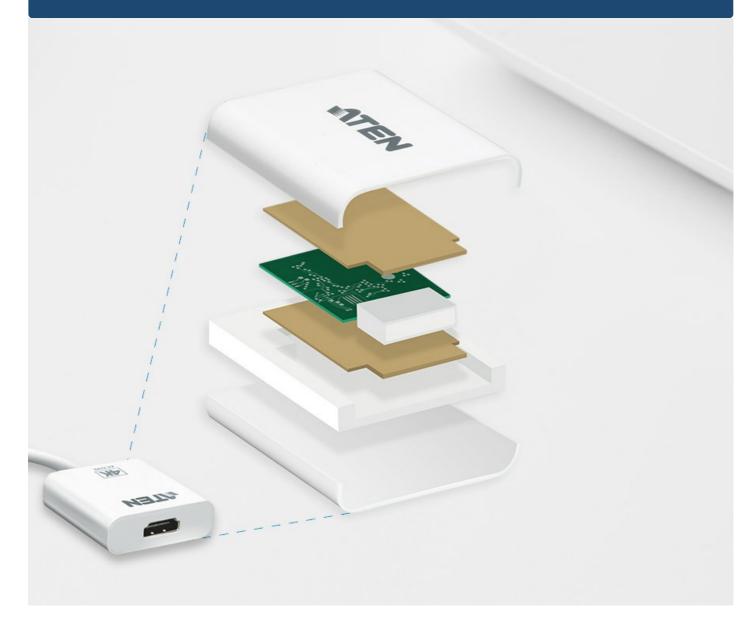

#### **Superior Signal Quality**

The internal copper foil shielding protection ensures signal integrity and minimizes external interference, giving you extra reliable and superior quality signals.