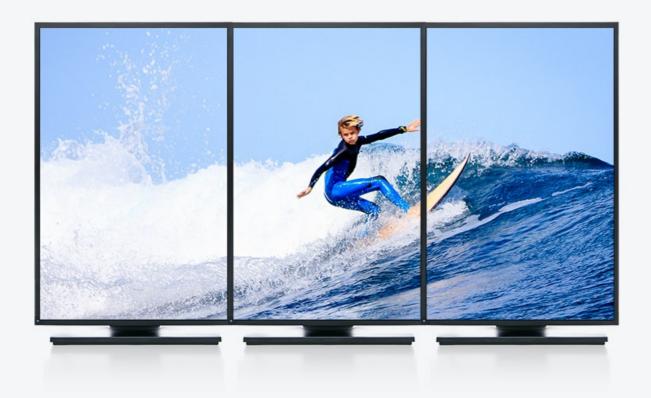

#### **AMD Eyefinity Compatible**

Compatible with AMD Eyefinity graphics cards for multiple display applications.

- Converts Mini DisplayPort signals to HDMI output
- Supports VGA, SVGA, XGA, SXGA, UXGA, 1080p and resolutions up to 4K UHD
- Active adapter features an advanced chip which ensures stable video signal conversion even when the video source does not support dual-mode DisplayPort (DP++)\*
- Supports AMD Eyefinity™ Technology (multi-screen setups)
- Audio supported
- · No software or driver installation required