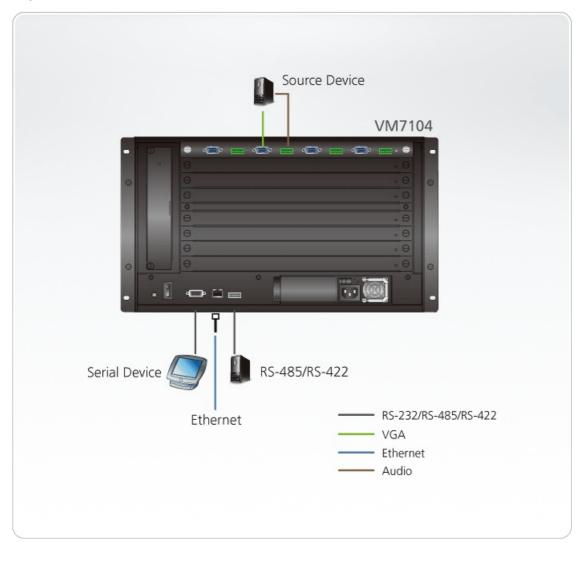

|
| Dimensions (L x W x<br>H) | 35.20 x 23.80 x 2.33 cm<br>(13.86 x 9.37 x 0.92 in.)                                                                                                                                                   |
| Note                      | Audio signal type support stereo, balanced/unbalanced.<br>Balanced audio maximum input/output level: 0.5 Vrms (-6.02dBV@600 ohm )<br>Unbalanced audio maximum input/output level: 1Vrms (0dBV@600ohm.) |
| Note                      | For some of rack mount products, please note that the standard physical dimensions of WxDxH are expressed using a LxWxH format.                                                                        |

## Diagram