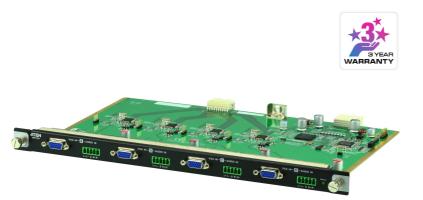

## VM7104

4-Port VGA Input Board

The VM7104 4-Port VGA Input Board offers an easy way to route 4 VGA video and audio sources up to 16 displays, when used in combination with the ATEN <u>Modular Matrix Switch</u>. The VM7104 supports RGBHV / RGBS/ Y CbCr/ YPbPr input signals; stereo audio that can be embedded into HDMI Audio output. The board is built with a hot-swappable design that is compatible with the <u>VM1600</u>, so that the unit doesn't need to be powered off when the board is changed.

## Features

- Connects up to 4 VGA or Component inputs
- Supports RGBHV / RGBS/ YCbCr/ YPbPr input signals
- Hot-swappable design for easy integration of I/O boards
- Compatible with the <u>VM1600</u> and can be mixed with any modular output boards for optimum flexibility