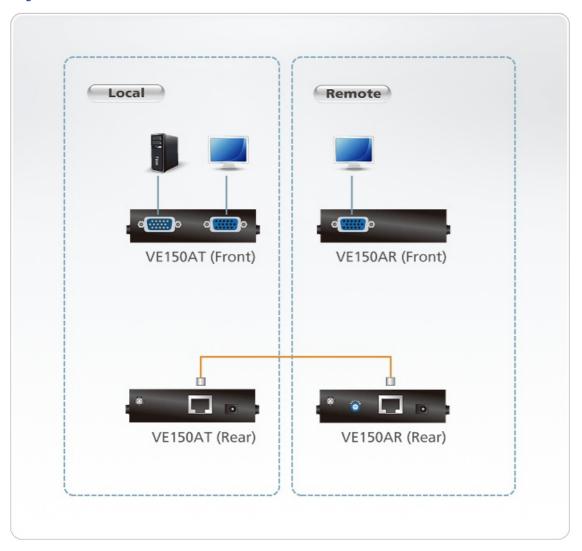

| Metal                                              |
| Weight                         | 0.24 kg ( 0.53 lb )                                                                                                             | 0.24 kg ( 0.53 lb )                                |
| Carton Lot                     | 5 pcs                                                                                                                           | 5 pcs                                              |
| Note                           | For some of rack mount products, please note that the standard physical dimensions of WxDxH are expressed using a LxWxH format. |                                                    |



### Diagram



## ATEN International Co., Ltd.

3F., No.125, Sec. 2, Datong Rd., Sijhih District., New Taipei City 221, Taiwan Phone: 886-2-8692-6789 Fax: 886-2-8692-6767

www.aten.com E-mail: marketing@aten.com



© Copyright 2015 ATEN® International Co., Ltd.
ATEN and the ATEN logo are trademarks of ATEN International Co., Ltd.
All rights reserved. All other trademarks are the property of their respective owners.