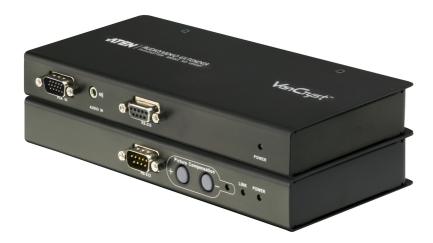

# **VE500**

VGA/Audio/RS-232 Cat 5 Extender with Auto Compensation (1280 x 1024@300m (RQ))

The VE500 A/V Over Cat 5 Extender is exclusively designed to integrate seamlessly with the ATEN <u>VM0808T/VM1616T</u> Matrix Switch. The VE500 allows you to extend the distance between a source device and video display up to 150 m with a resolution of 1600 x 1200 (VE500R), or up to 300m with a resolution of 1280 x 1024 (VE500RQ).

It is able to accomplish this by means of a local transmitting unit (the VE500T), connected to the remote receiving unit (either the VE500R or VE500RQ), using Cat 5e twisted pair cable. Because it allows access to the audio/video/RS-232 source over large distances, the VE500 is ideal for installations such as construction sites, factory floors, control and security centers, where the system equipment can reside in a safe and secure location, while the display is conveniently located in public view.

Note: VE500T, VE500R and VE500RQ are sold separately.