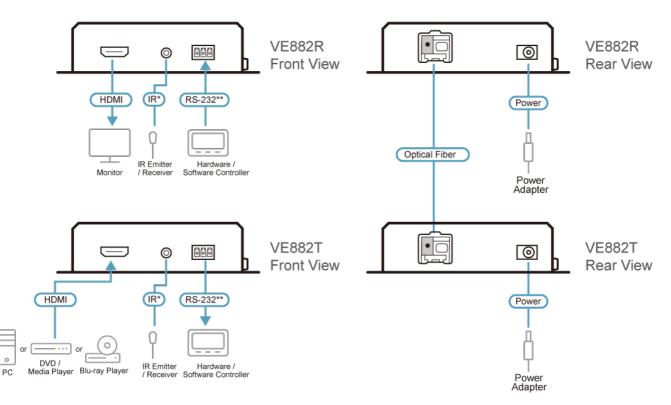

The VE882 accepts an audio-video stream from a local source and serializes the data to pass it over a single 3.125 Gbps optical link (for resolutions up to 1080p@60Hz at 24-bits).

The VE882 can also extend the IR remote control and transfer RS-232 (up to 115kbps) in both directions, allows you to connect serial devices such as touch screens and barcode scanners.

\* The IR bypass channel is bi-directional. The IR transmitter and IR receiver can be plugged either into the VE882T or VE882R unit depending on the device you want to control remotely.
\*\* The unit supports bi-directional RS-232 bypass transmission. To remotely control a PC through serial controller, connect the RS-232 port of the receiver to a serial controller, and then connect the RS-232 port of the transmitter to a PC, and vice versa.