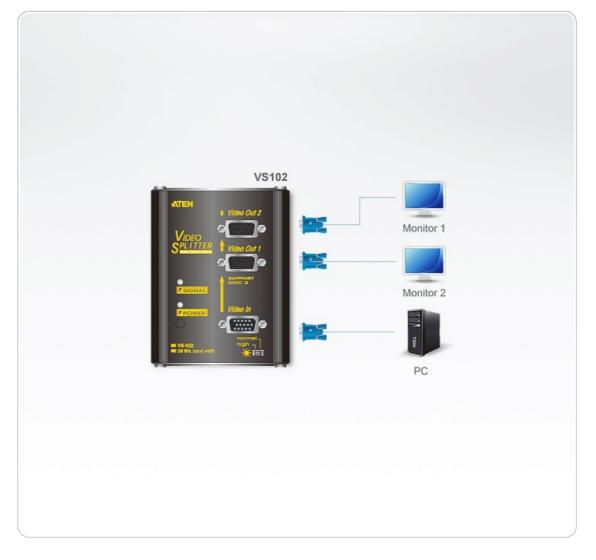

#### Diagram

# **VS102**

2-Port VGA Splitter Wall Plate (250MHz)

VS102 video splitters provides video input signals to 2 video outputs each at 250 MHz after duplication. Users can boost video signals from the video gain knob within a transfer range up to 65m.