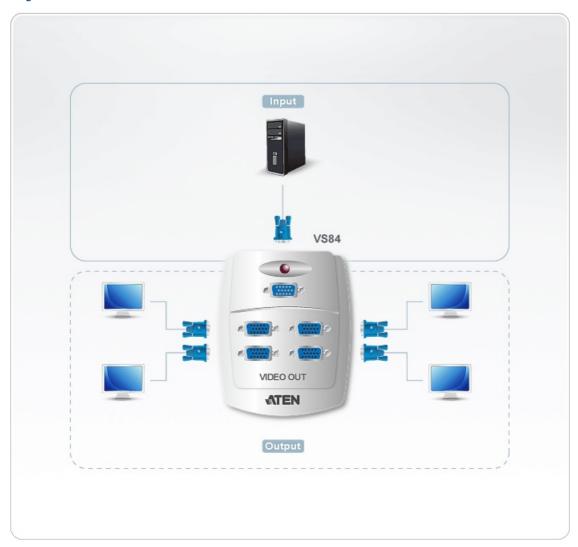

## **VS84**

4-Port VGA Splitter Wall Plate (Plastic) (250MHz)

The VS84 Video Splitter duplicates the video signal from an input source (i.e. a computer) and route it to up to 4 display devices (monitors, projectors, etc.). However, they go beyond being merely duplicators, in that they also enhance the video signals over distances up to 30 meters. Furthermore, they can be cascaded three levels to additional ATEN video splitters to support many numerous display devices. And they mount inconspicuously on the wall or out of sight.

## Diagram