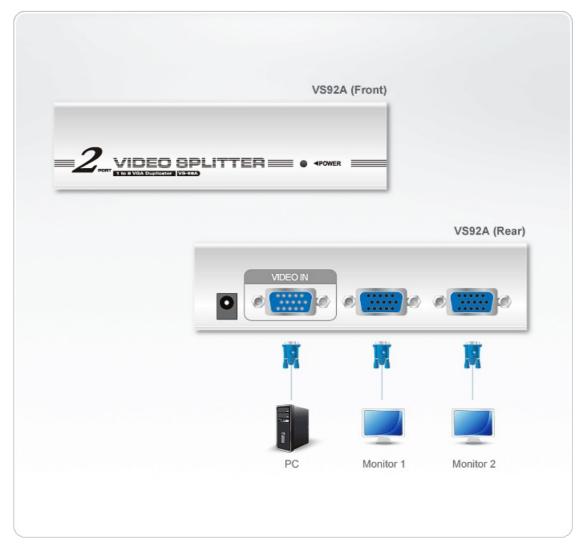

| Metal                                                                                                                           |
| Weight                    | 0.42 kg ( 0.93 lb )                                                                                                             |
| Dimensions (L x W x<br>H) | 13.00 x 7.51 x 4.40 cm<br>(5.12 x 2.96 x 1.73 in.)                                                                              |
| Carton Lot                | 20 pcs                                                                                                                          |
| Note                      | For some of rack mount products, please note that the standard physical dimensions of WxDxH are expressed using a LxWxH format. |



### Diagram



## ATEN International Co., Ltd.

3F., No.125, Sec. 2, Datong Rd., Sijhih District., New Taipei City 221, Taiwan Phone: 886-2-8692-6789 Fax: 886-2-8692-6767 www.aten.com E-mail: marketing@aten.com

E

© Copyright 2015 ATEN® International Co., Ltd. ATEN and the ATEN logo are trademarks of ATEN International Co., Ltd. All rights reserved. All other trademarks are the property of their respective owners.