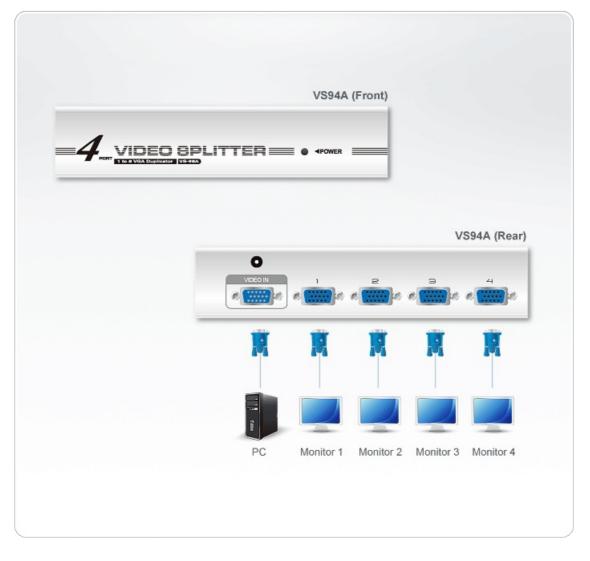

| Metal                                                                                                                           |
| Weight                    | 0.61 kg(1.34 lb)                                                                                                                |
| Dimensions (L x W x<br>H) | 20.00 x 7.51 x 4.40 cm<br>(7.87 x 2.96 x 1.73 in.)                                                                              |
| Carton Lot                | 20 pcs                                                                                                                          |
| Note                      | For some of rack mount products, please note that the standard physical dimensions of WxDxH are expressed using a LxWxH format. |



#### Diagram



### ATEN International Co., Ltd.

3F., No.125, Sec. 2, Datong Rd., Sijhih District., New Taipei City 221, Taiwan Phone: 886-2-8692-6789 Fax: 886-2-8692-6767 www.aten.com E-mail: marketing@aten.com

ES

© Copyright 2015 ATEN® International Co., Ltd. ATEN and the ATEN logo are trademarks of ATEN International Co., Ltd. All rights reserved. All other trademarks are the property of their respective owners.