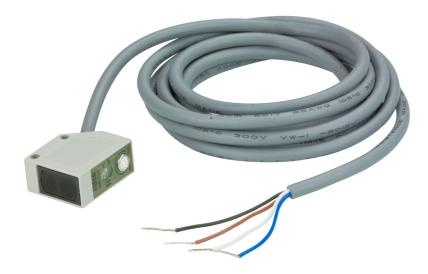

# **EA1440**

Photo Door Sensor

For the security of your data center, ATEN provides Photo Door sensor probes that work in tandem with the Power Distribution Units, which allows the monitoring of a rack mounted enclosure's door access, notifying users when a door has been opened. Various conditions can be monitored with alarms according to customizable minimum/maximum settings.

#### Features

- The Photo Door Sensor allows the monitoring of a rack mounted enclosure's door access notifying users when a door has been opened
- · High sensitivity
- Easy operation