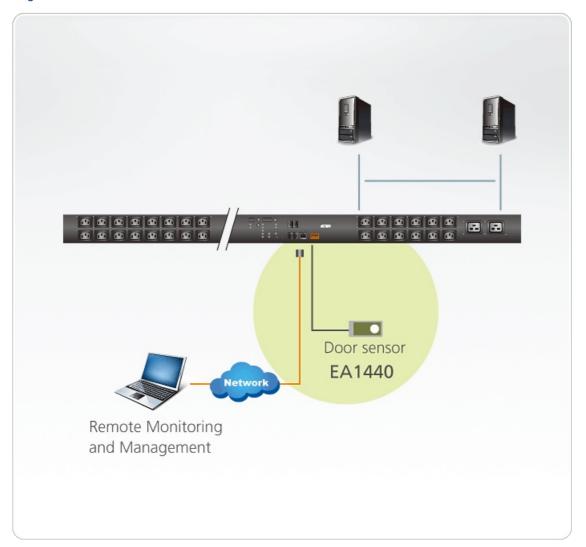

#### Diagram

# **EA1440**

Photo Door Sensor

For the security of your data center, ATEN provides Photo Door sensor probes that work in tandem with the Power Distribution Units, which allows the monitoring of a rack mounted enclosure's door access, notifying users when a door has been opened. Various conditions can be monitored with alarms according to customizable minimum/maximum settings.