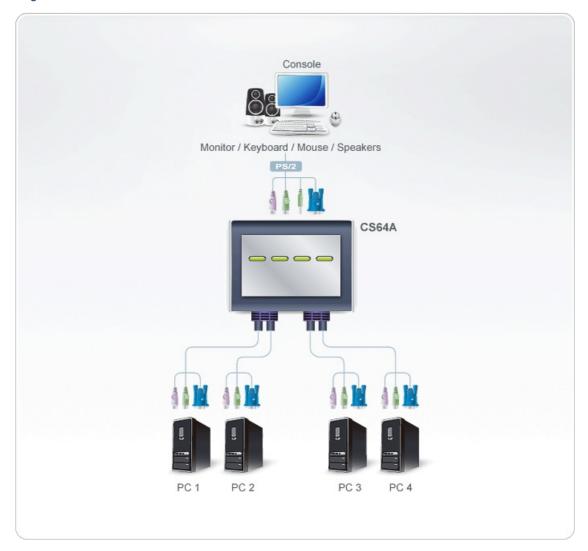

|                                                                                                                                   |
| Housing                  | Plastic                                                                                                                           |
| Weight                   | 0.67 kg ( 1.48 lb )                                                                                                               |
| Dimensions (L x W x H)   | 7.86 x 7.86 x 3.06 cm<br>(3.09 x 3.09 x 1.2 in.)                                                                                  |
| Note                     | For some of rack mount products, please note that the standard physical dimensions of WxDxH are expressed using a LxWxH format.   |



#### Diagram



## ATEN International Co., Ltd.

3F., No.125, Sec. 2, Datong Rd., Sijhih District., New Taipei City 221, Taiwan

Phone: 886-2-8692-6789 Fax: 886-2-8692-6767 www.aten.com E-mail: marketing@aten.com



© Copyright 2015 ATEN® International Co., Ltd.
ATEN and the ATEN logo are trademarks of ATEN International Co., Ltd.
All rights reserved. All other trademarks are the property of their respective owners.