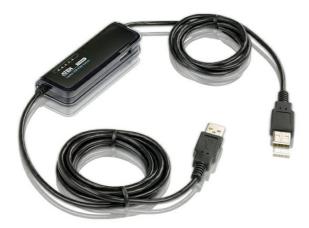

## **CS661**

Laptop USB VGA KVM Switch

The CS661 Laptop USB KVM Switch takes a giant step forward from previous cable KVM models in the Petite series. In addition to offering simple plug and play KVM switch functionality for two USB-enabled laptops or PCs, the CS661 also allows you to quickly and easily transfer files between the two computers using an innovative File Management tool with an intuitive graphical user interface (GUI).

## **Features**

- USB-to-USB Laptop USB KVM Switch with File Transfer functionality and USB 2.0 support
- KVM functionality (dual PC control) allows you to control both your Local laptop/computer and a Remote laptop/computer via the Local computer
- Provides an extra USB port for your laptop
- Compact design, built-in all-in-one USB 2.0 cables enables high-speed data transfer
- Intuitive GUI for easy operation
- File system management utility allows you to transfer files between two laptops/computers simply drag and drop
- Plug and play installation software is auto-run
- Desktop scaling user can adjust the size/resolution of the Remote desktop window by size or ratio
- Non-powered

## Specification

| Computer<br>Connections  | 1 to 1                                                                                                                          |
|--------------------------|---------------------------------------------------------------------------------------------------------------------------------|
| Connectors               |                                                                                                                                 |
| Local Port               | 1 x USB Type A Male (Black)                                                                                                     |
| Remote Port              | 1 x USB Type A Male (Black)                                                                                                     |
| USB Hub                  | 1 x USB 2.0 Port                                                                                                                |
| LEDs                     | 2 (Blue)                                                                                                                        |
| Environmental            |                                                                                                                                 |
| Operating<br>Temperature | 0 - 50°C                                                                                                                        |
| Storage<br>Temperature   | -20 - 60°C                                                                                                                      |
| Humidity                 | 0 - 80% RH, Non-condensing                                                                                                      |
| Physical Properties      |                                                                                                                                 |
| Housing                  | Plastic                                                                                                                         |
| Weight                   | 0.10 kg                                                                                                                         |
| Dimensions (L x W x H)   | 9.20 x 3.11 x 1.50 cm                                                                                                           |
| Note                     | For some of rack mount products, please note that the standard physical dimensions of WxDxH are expressed using a LxWxH format. |