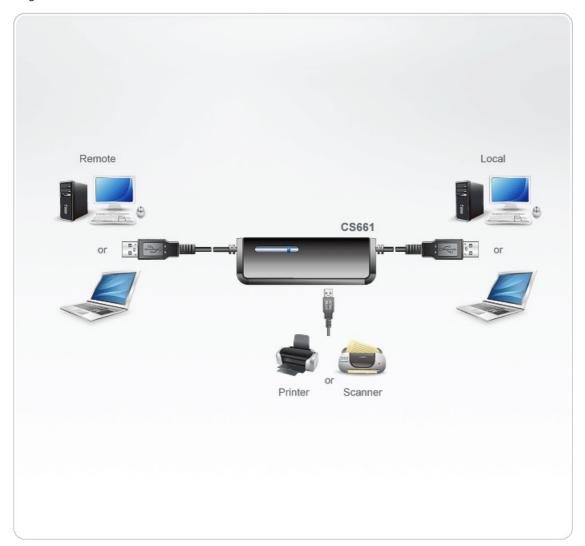

al Properties      |                                                                                                                                 |
| Housing                  | Plastic                                                                                                                         |
| Weight                   | 0.10 kg                                                                                                                         |
| Dimensions (L x W x H)   | 9.20 x 3.11 x 1.50 cm                                                                                                           |
| Note                     | For some of rack mount products, please note that the standard physical dimensions of WxDxH are expressed using a LxWxH format. |

## Diagram